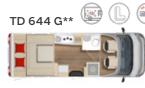

Harmony

The Lyseo TD doesn't compromise on style. Harmony of shapes and colours, solidity of materials, quality of finishes: nothing is left to chance so that upon boarding, love at first sight is immediate. Among the eight floorplans, some stand out for their atypical layout, such as the TD 744 version with rear seating, the TD 644 without front seating or the latest additions to the range TD 594 and TD 684 G. Bold, but always perfectly well thought out: thousands of satisfied users can attest to it!

### LYSEO TD Harmony

TD 732\*

>2m

\* Can be ordered with or without a fold-down bed above the middle seating group (standard in TD 594, TD 684 G)

\*\* Fold-down bed above the rear seating group as standard

### Semi-Integrated

TD 732\*

L 🖨

TD 736\*

\*Can be ordered with or without a fold-down bed above the central seating group (standard in TD 594, TD 684 G).

\*\*With fold-down bed over the rear seating group as a standard.