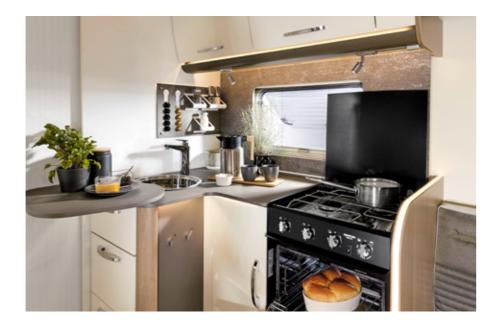

### Interior advantages

- + Harmony Line entry unit with shelves, TV area and magnetic holder for glasses
- + Upholstery in the exclusive Harmony Line design
- + Indirect lighting throughout the vehicle
- + Fully-equipped kitchen
- + Vario-roller blinds (depending on layout)
- + Fiat Comfort Package II with 10" screen
- + Triplex combination oven
- + Flat screen holder
- + Combi 6 E Heating
- + Cab and living area carpet
- + Lounge package (in TD 744 only)

### Become a star Chef

Fish straight from the sea, fruit straight from the tree and crunchy vegetables from the local market-in your motorhome you can conjure up delicious dishes using the freshest ingredients. State-ofthe-art gas cookers, drawers with softclose function, cleverly positioned refrigerators: Bürstner kitchens fulfill all your wishes. Because good cuisine is the foundation of all happiness.