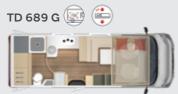

In addition, the Lyseo Gallery TD enables a completely new interior design with exclusive design and furnishing elements. To be discovered in the first two layouts TD 649 G and TD 689 G.

### LYSEO GALLERY TD Harmony

Lyseo Gallery TD Harmony

### Interior advantages

- + 2nd living floor with work surface and sleeping place
- + Fixed stairs with integrated storage compartments
- + Stylish bar element with wall lamp and docking station (Home Light)
- + 2 inviting entrance elements (right and left)
- + Exclusive and coordinated lighting concept
- + Ergonomically adapted access to the bathroom, garage, bed and living room
- + Large rear bathroom with separate shower and large Wardrobe (TD 689 G) or spacesaving Vario bathroom (TD 649 G)
- + 2 furniture decors to choose from: Sandy Gray or Casa Pino
- + Large garage
- + Round seating group in the rear with conversion option