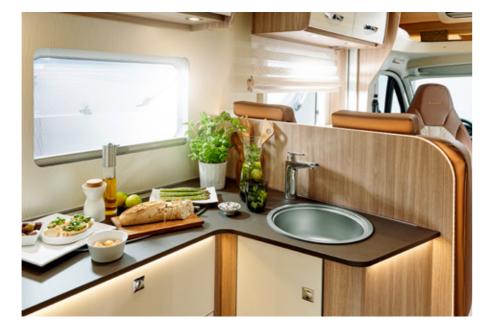

### Interior advantages

- + Middle seating group convertible to a bed
- + Inside standing height 212 cm
- + Indirect lighting
- + Large compressor fridge, 142 l
- + Vario roller blinds
- + Multi-zone cold foam mattress for all bed variants
- + Exclusive upholstery selection with high-quality quilting pattern
- + Fold-down bed electrically adjustable via middle seating group (optional)

The living room with a spacious seating area and the kitchen await you with open arms and have small delicacies ready for you. Then simply fall into the pillows of the bed and relax. Lots of smart and functional details such as the Vario bathroom, the folddown bed (optional), the sunroof or the side panelling in the kitchen complete the overall picture of the fully equipped vehicle perfectly. Feel at home wherever you travel. That's #wohnfühlen!