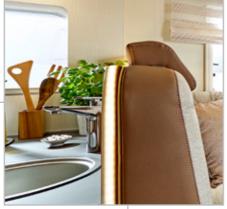

Harmony

The Lyseo TD doesn't compromise on style. Harmony of shapes and colours, solidity of materials, quality of finishes: nothing is left to chance so that upon boarding, love at first sight is immediate. Among the eight floorplans, some stand out for their atypical layout, such as the TD 744 version with rear seating, the TD 644 without front seating or the latest additions to the range TD 594 and TD 684 G. Bold, but always perfectly well thought out: thousands of satisfied users can attest to it!

### LYSEO GALLERY TD Harmony

In the new Lyseo Gallery TD you are more modern than ever. Who else can claim to be traveling in a mobile loft? The Bürstner innovative strength is not only a real eye-catcher from the outside, it is also evident throughout the interior and in many details. First of all, you are welcomed into a stylish living room with an open kitchen, bar element and inviting seating area. The special interplay of trendy colours

in combination with the elegant upholstery and the plain-coloured decor is striking. It continues with a permanently installed Staircase, whose storage space potential has been optimally used and which leads to the second floor. Just awesome!