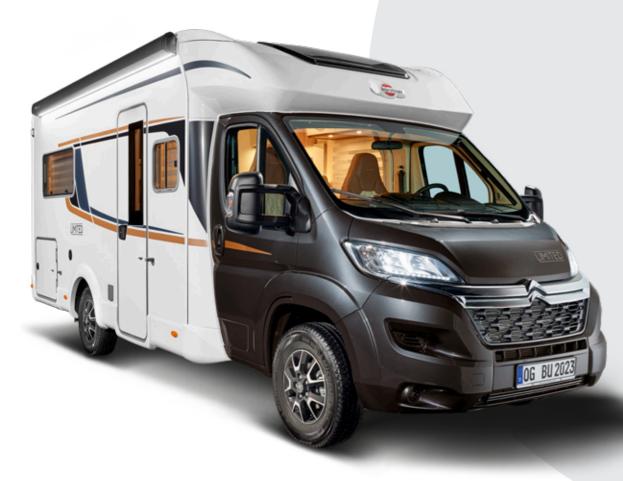

### Layouts and standard features

XXL drop-down bed in the rear available as an option in the TD 649 G. You can stay there in length or width (depending on the positioning of the bed)!

All information about Limited T at www.buerstner.com/gb/en/ motorhomes/limited-t

"Everything included -ready to go for the holidays!"

## For an instant holiday mood

Even the exclusive, dynamic exterior graphics tell you: With this semi-integrated motorhome you can start at any time - and ideally right away. And a look inside shows that you will be traveling with exclusive equipment.

### Limited T