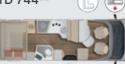

### Layouts and standard features

XXL drop-down bed in the rear available as an option in the TD 649 G. You can stay there in length or width (depending on the positioning of the bed)!

All information about Limited T at www.buerstner.com/gb/en/ motorhomes/limited-t