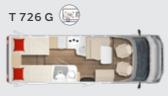

### LYSEO TD Harmony

TD 732\*

>2m

\* Can be ordered with or without a fold-down bed above the middle seating group (standard in TD 594, TD 684 G)

\*\* Fold-down bed above the rear seating group as standard

### Semi-Integrated

TD 732\*

L 🖨

TD 736\*

\*Can be ordered with or without a fold-down bed above the central seating group (standard in TD 594, TD 684 G).

\*\*With fold-down bed over the rear seating group as a standard.