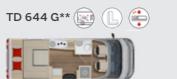

### LYSEO TD Harmony

TD 732\*

>2m

\* Can be ordered with or without a fold-down bed above the middle seating group (standard in TD 594, TD 684 G)

\*\* Fold-down bed above the rear seating group as standard

### Semi-Integrated

TD 732\*

L 🖨

TD 736\*

\*Can be ordered with or without a fold-down bed above the central seating group (standard in TD 594, TD 684 G).

\*\*With fold-down bed over the rear seating group as a standard.