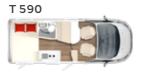

### Layouts and standard features

T 660 

т 690 д 👿

The purest feel-good holiday: The beds in the rear with the adjoining bathroom are generously designed (depending on the layout, French bed in the T 660 is shown).

### LIMITED T

T 660

100

H

т 690 д 🞯

т 690 д 🝥

T 700

All Limited T can be ordered with or without a fold-down bed above the central seating group