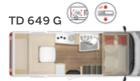

In addition, the Lyseo Gallery TD enables a completely new interior design with exclusive design and furnishing elements. To be discovered in the first two layouts TD 649 G and TD 689 G.

### Interior advantages

- + 2nd living floor with work surface and sleeping place
- + Fixed stairs with integrated storage compartments
- + Stylish bar element with wall lamp and docking station (Home Light)
- + 2 inviting entrance elements (right and left)
- + Exclusive and coordinated lighting concept
- + Ergonomically adapted access to the bathroom, garage, bed and living room
- + Large rear bathroom with separate shower and large Wardrobe (TD 689 G) or spacesaving Vario bathroom (TD 649 G)
- + 2 furniture decors to choose from: Sandy Gray or Casa Pino
- + Large garage
- + Round seating group in the rear with conversion option