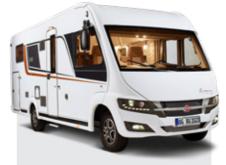

# More than a success story ... a reference.

Who doesn't know him? The Lyseo TD is the undisputed star. Since its market launch in 2016, the semi-integrated has convinced many customers across Europe of its charismatic and practical advantages.

Its most striking feature is, of course, the Thermo-double floor that enables year-round use. In addition, the Lyseo TD offers a variety of options that contribute to its great success. Traditional but also atypical floor plans and with Harmony Line equipment, so that the right Lyseo TD is guaranteed for everyone.

Harmony

The Lyseo TD doesn't compromise on style. Harmony of shapes and colours, solidity of materials, quality of finishes: nothing is left to chance so that upon boarding, love at first sight is immediate. Among the eight floorplans, some stand out for their atypical layout, such as the TD 744 version with rear seating, the TD 644 without front seating or the latest additions to the range TD 594 and TD 684 G. Bold, but always perfectly well thought out: thousands of satisfied users can attest to it!