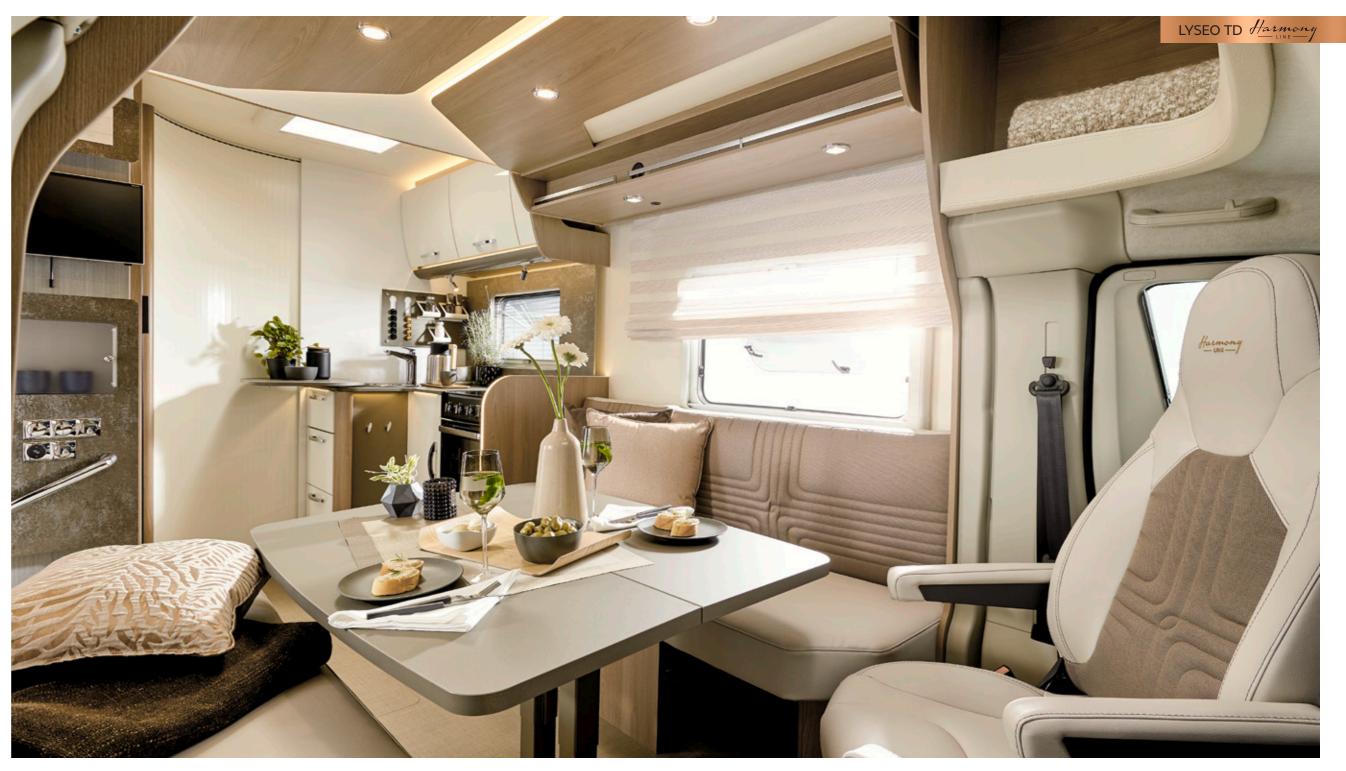

### LYSEO TD Harmony

# More than a success story ... a reference.

Who doesn't know him? The Lyseo TD is the undisputed star. Since its market launch in 2016, the semi-integrated has convinced many customers across Europe of its charismatic and practical advantages.

Its most striking feature is, of course, the Thermo-double floor that enables year-round use. In addition, the Lyseo TD offers a variety of options that contribute to its great success. Traditional but also atypical floor plans and with Harmony Line equipment, so that the right Lyseo TD is guaranteed for everyone.

Harmony

The Lyseo TD doesn't compromise on style. Harmony of shapes and colours, solidity of materials, quality of finishes: nothing is left to chance so that upon boarding, love at first sight is immediate. Among the eight floorplans, some stand out for their atypical layout, such as the TD 744 version with rear seating, the TD 644 without front seating or the latest additions to the range TD 594 and TD 684 G. Bold, but always perfectly well thought out: thousands of satisfied users can attest to it!