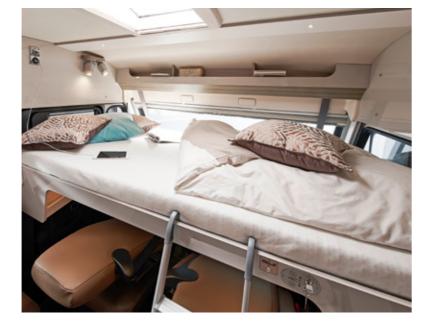

### Interior advantages

- + Generous seating and sleeping options in all models
- + Rear lounge in the I 744
- + Fold-down bed above the driver's cab, standard in all models
- + Ergonomically arranged shelves/storage compartments, adapted access to the bed, bathroom and living area, shaped seating furniture
- + Rear garage in the I 690 G and I 727 G with large garage doors
- + 5 upholstered living worlds with elaborate quilted pattern
- + Running floor with storage compartments

In the new Lyseo I, experience what it means to be on the road in a modern mobile home. Because that's exactly what you feel in the interior of the Lyseo I models. Whether in the rear lounge of the I 744 with a stylish sideboard and trendy lighting effects or in the perfectly fitted fold-down bed that disappears into the sky during the day. Treat yourself to the time in modern bathrooms, beautiful kitchenettes and inviting seating areas. Incomparable sense of space paired with taste in colours and materials and shapes to enjoy.

Single, double and fold-down bed, oven, bathroom, garage... the Lyseo I impresses across the board.