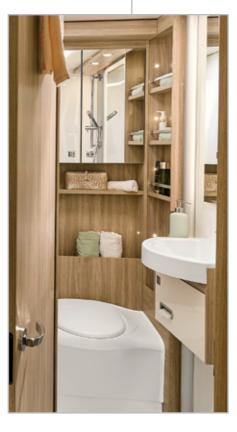

#### Feel refreshed

What could be nicer than being able to refresh yourself after a long drive. A day at the beach or after doing sports? The day also starts much better after a warm, relaxing shower. Everything has been thought of in a Bürstner bathroom so that you can enjoy this daily ritual with all your senses.