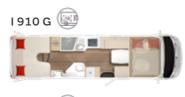

### LYSEO TD Harmony

TD 732\*

>2m

\* Can be ordered with or without a fold-down bed above the middle seating group (standard in TD 594, TD 684 G)

\*\* Fold-down bed above the rear seating group as standard

### Semi-Integrated

TD 732\*

L 🖨

TD 736\*

\*Can be ordered with or without a fold-down bed above the central seating group (standard in TD 594, TD 684 G).

\*\*With fold-down bed over the rear seating group as a standard.