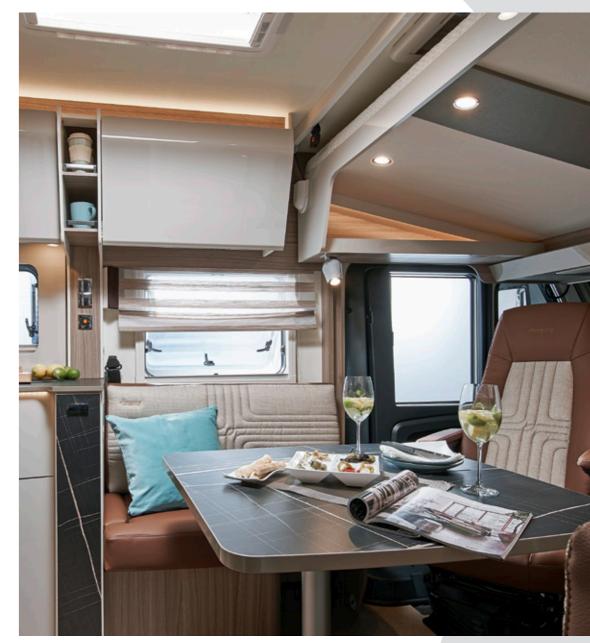

The living room with a spacious seating area and the kitchen await you with open arms and have small delicacies ready for you. Then simply fall into the pillows of the bed and relax. Lots of smart and functional details such as the Vario bathroom, the folddown bed (optional), the sunroof or the side panelling in the kitchen complete the overall picture of the fully equipped vehicle perfectly. Feel at home wherever you travel. That's #wohnfühlen!

### Become a star Chef

Fish straight from the sea, fruit straight from the tree and crunchy vegetables from the local market-in your motorhome you can conjure up delicious dishes using the freshest ingredients. State-ofthe-art gas cookers, drawers with softclose function, cleverly positioned refrigerators: Bürstner kitchens fulfill all your wishes. Because good cuisine is the foundation of all happiness.