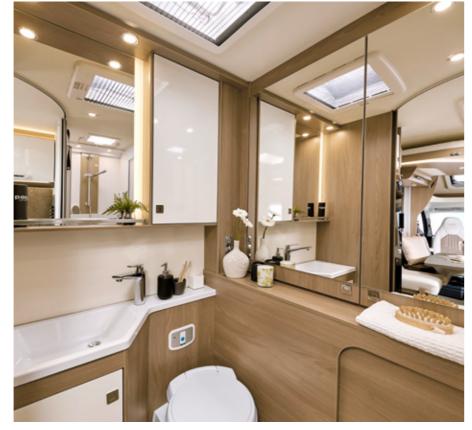

#### Feel refreshed

What could be nicer than being able to refresh yourself after a long drive. A day at the beach or after doing sports? The day also starts much better after a warm, relaxing shower. Everything has been thought of in a Bürstner bathroom so that you can enjoy this daily ritual with all your senses.