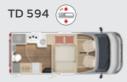

Harmony

The Lyseo TD doesn't compromise on style. Harmony of shapes and colours, solidity of materials, quality of finishes: nothing is left to chance so that upon boarding, love at first sight is immediate. Among the eight floorplans, some stand out for their atypical layout, such as the TD 744 version with rear seating, the TD 644 without front seating or the latest additions to the range TD 594 and TD 684 G. Bold, but always perfectly well thought out: thousands of satisfied users can attest to it!

### LYSEO TD Harmony

TD 732\*

>2m

\* Can be ordered with or without a fold-down bed above the middle seating group (standard in TD 594, TD 684 G)

\*\* Fold-down bed above the rear seating group as standard

### Semi-Integrated

TD 732\*

L 🖨

TD 736\*

\*Can be ordered with or without a fold-down bed above the central seating group (standard in TD 594, TD 684 G).

\*\*With fold-down bed over the rear seating group as a standard.