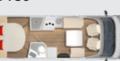

### LYSEO TD Harmony

TD 732\*

>2m

\* Can be ordered with or without a fold-down bed above the middle seating group (standard in TD 594, TD 684 G)

\*\* Fold-down bed above the rear seating group as standard