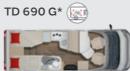

### LYSEO TD Harmony

TD 732\*

>2m

\* Can be ordered with or without a fold-down bed above the middle seating group (standard in TD 594, TD 684 G)

\*\* Fold-down bed above the rear seating group as standard

### Semi-Integrated

TD 732\*

L 🖨

TD 736\*

\*Can be ordered with or without a fold-down bed above the central seating group (standard in TD 594, TD 684 G).

\*\*With fold-down bed over the rear seating group as a standard.