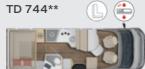

### Semi-Integrated

TD 732\*

L 🖨

TD 736\*

\*Can be ordered with or without a fold-down bed above the central seating group (standard in TD 594, TD 684 G).

\*\*With fold-down bed over the rear seating group as a standard.