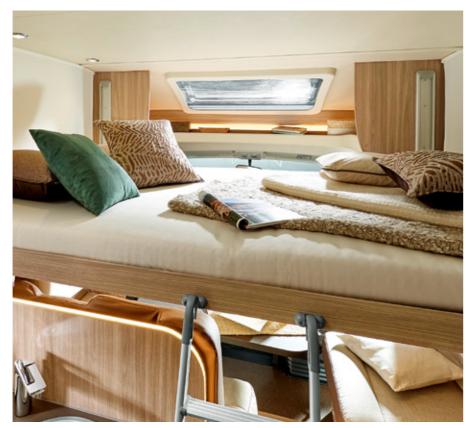

Harmony

The Lyseo TD doesn't compromise on style. Harmony of shapes and colours, solidity of materials, quality of finishes: nothing is left to chance so that upon boarding, love at first sight is immediate. Among the eight floorplans, some stand out for their atypical layout, such as the TD 744 version with rear seating, the TD 644 without front seating or the latest additions to the range TD 594 and TD 684 G. Bold, but always perfectly well thought out: thousands of satisfied users can attest to it!

### LYSEO TD Harmony

TD 732\*

>2m

\* Can be ordered with or without a fold-down bed above the middle seating group (standard in TD 594, TD 684 G)

\*\* Fold-down bed above the rear seating group as standard