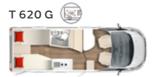

### LYSEO TD Harmony

TD 732\*

>2m

\* Can be ordered with or without a fold-down bed above the middle seating group (standard in TD 594, TD 684 G)

\*\* Fold-down bed above the rear seating group as standard

### Semi-Integrated

TD 732\*

L 🖨

TD 736\*

\*Can be ordered with or without a fold-down bed above the central seating group (standard in TD 594, TD 684 G).

\*\*With fold-down bed over the rear seating group as a standard.