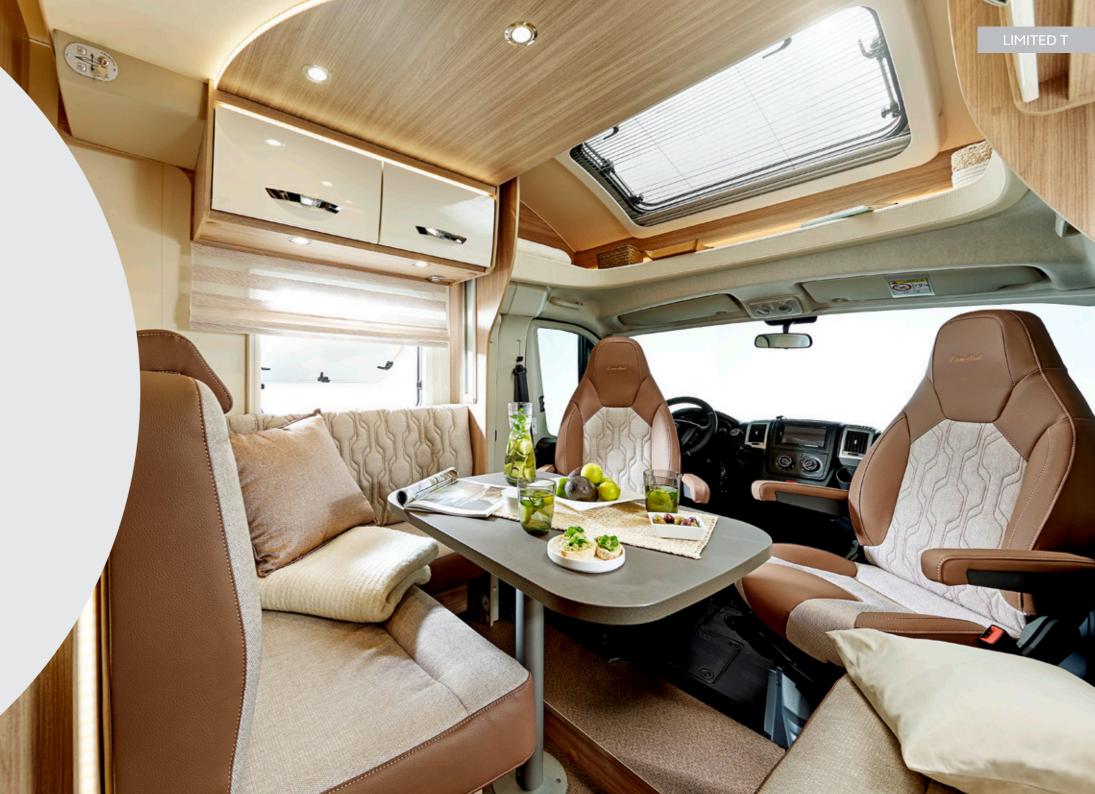

### Interior advantages

- + Middle seating group convertible to a bed
- + Inside standing height 212 cm
- + Indirect lighting
- + Large compressor fridge, 142 l
- + Vario roller blinds
- + Multi-zone cold foam mattress for all bed variants
- + Exclusive upholstery selection with high-quality quilting pattern
- + Fold-down bed electrically adjustable via middle seating group (optional)

The living room with a spacious seating area and the kitchen await you with open arms and have small delicacies ready for you. Then simply fall into the pillows of the bed and relax. Lots of smart and functional details such as the Vario bathroom, the folddown bed (optional), the sunroof or the side panelling in the kitchen complete the overall picture of the fully equipped vehicle perfectly. Feel at home wherever you travel. That's #wohnfühlen!

The Limited T: fully equipped inside and out!

Paint finish

Black

Fabrics

Bari Melange

Wood finish

Riva Loft