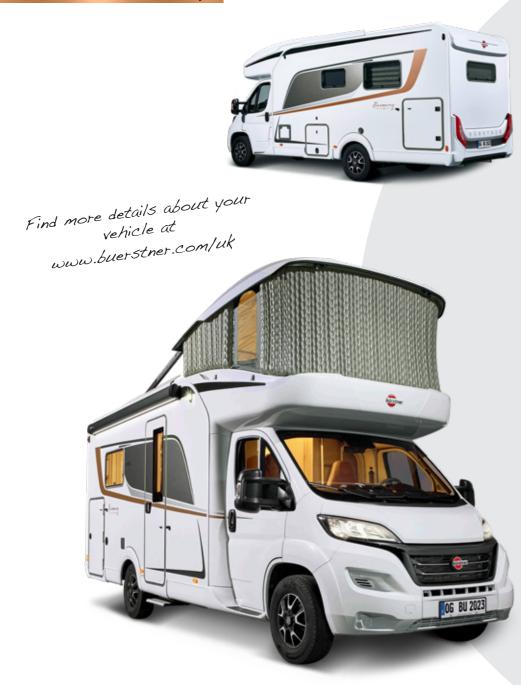

### Interior advantages

- + Harmony Line entry unit with shelves, TV area and magnetic holder for glasses
- + Upholstery in the exclusive Harmony Line design
- + Indirect lighting throughout the vehicle
- + Fully-equipped kitchen
- + Vario-roller blinds (depending on layout)
- + Fiat Comfort Package II with 10" screen
- + Triplex combination oven
- + Flat screen holder
- + Combi 6 E Heating
- + Cab and living area carpet
- + Lounge package (in TD 744 only)

The living room with a spacious seating area and the kitchen await you with open arms and have small delicacies ready for you. Then simply fall into the pillows of the bed and relax. Lots of smart and functional details such as the Vario bathroom, the folddown bed (optional), the sunroof or the side panelling in the kitchen complete the overall picture of the fully equipped vehicle perfectly. Feel at home wherever you travel. That's #wohnfühlen!