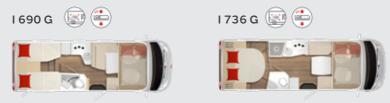

### LYSEO I Comfort-Class

The wohnfühl integrated

Length: 6,98 – 7,36 m Width: 2,32 m

5 layouts

### Interior advantages

- + Generous seating and sleeping options in all models
- + Rear lounge in the I 744
- + Fold-down bed above the driver's cab, standard in all models
- + Ergonomically arranged shelves/storage compartments, adapted access to the bed, bathroom and living area, shaped seating furniture
- + Rear garage in the I 690 G and I 727 G with large garage doors
- + 5 upholstered living worlds with elaborate quilted pattern
- + Running floor with storage compartments

### Layouts and standard features

1 7 27 G 💿 😜

High-quality features, a homely interior design concept and outstanding ergonomics.