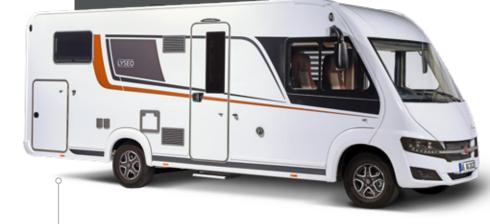

### Semi-integrated

LINEO T Comfort-Class

The compact semi-integrated

Length: 5,99 – 6,99 m Width: 2,20 m

5 layouts

The fully equipped entry-level

Length: 6,95 – 7,42 m Width: 2,32 m

4 layouts

Lyseo range

LYSEO TD Comfort-Class

The beloved space miracle

Length: 5,99 – 7,49 m Width: 2,30 m

8 layouts

Harmony

LYSEO GALLERY TD Comfort-Class

The innovative quick-change artist