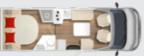

### LYSEO TD Harmony

TD 732\*

>2m

\* Can be ordered with or without a fold-down bed above the middle seating group (standard in TD 594, TD 684 G)

\*\* Fold-down bed above the rear seating group as standard

### Semi-Integrated

TD 732\*

L 🖨

TD 736\*

\*Can be ordered with or without a fold-down bed above the central seating group (standard in TD 594, TD 684 G).

\*\*With fold-down bed over the rear seating group as a standard.