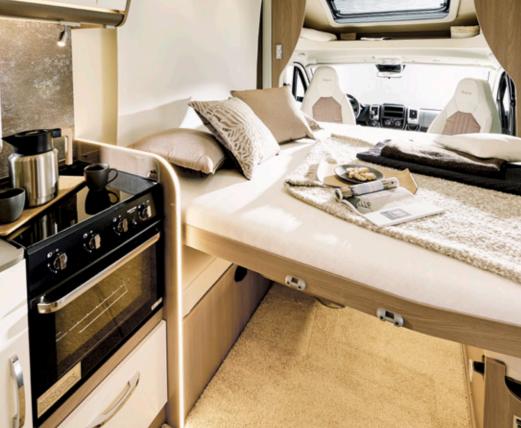

# More than a success story ... a reference.

Who doesn't know him? The Lyseo TD is the undisputed star. Since its market launch in 2016, the semi-integrated has convinced many customers across Europe of its charismatic and practical advantages.

Its most striking feature is, of course, the Thermo-double floor that enables year-round use. In addition, the Lyseo TD offers a variety of options that contribute to its great success. Traditional but also atypical floor plans and with Harmony Line equipment, so that the right Lyseo TD is guaranteed for everyone.

Harmony

The Lyseo TD doesn't compromise on style. Harmony of shapes and colours, solidity of materials, quality of finishes: nothing is left to chance so that upon boarding, love at first sight is immediate. Among the eight floorplans, some stand out for their atypical layout, such as the TD 744 version with rear seating, the TD 644 without front seating or the latest additions to the range TD 594 and TD 684 G. Bold, but always perfectly well thought out: thousands of satisfied users can attest to it!