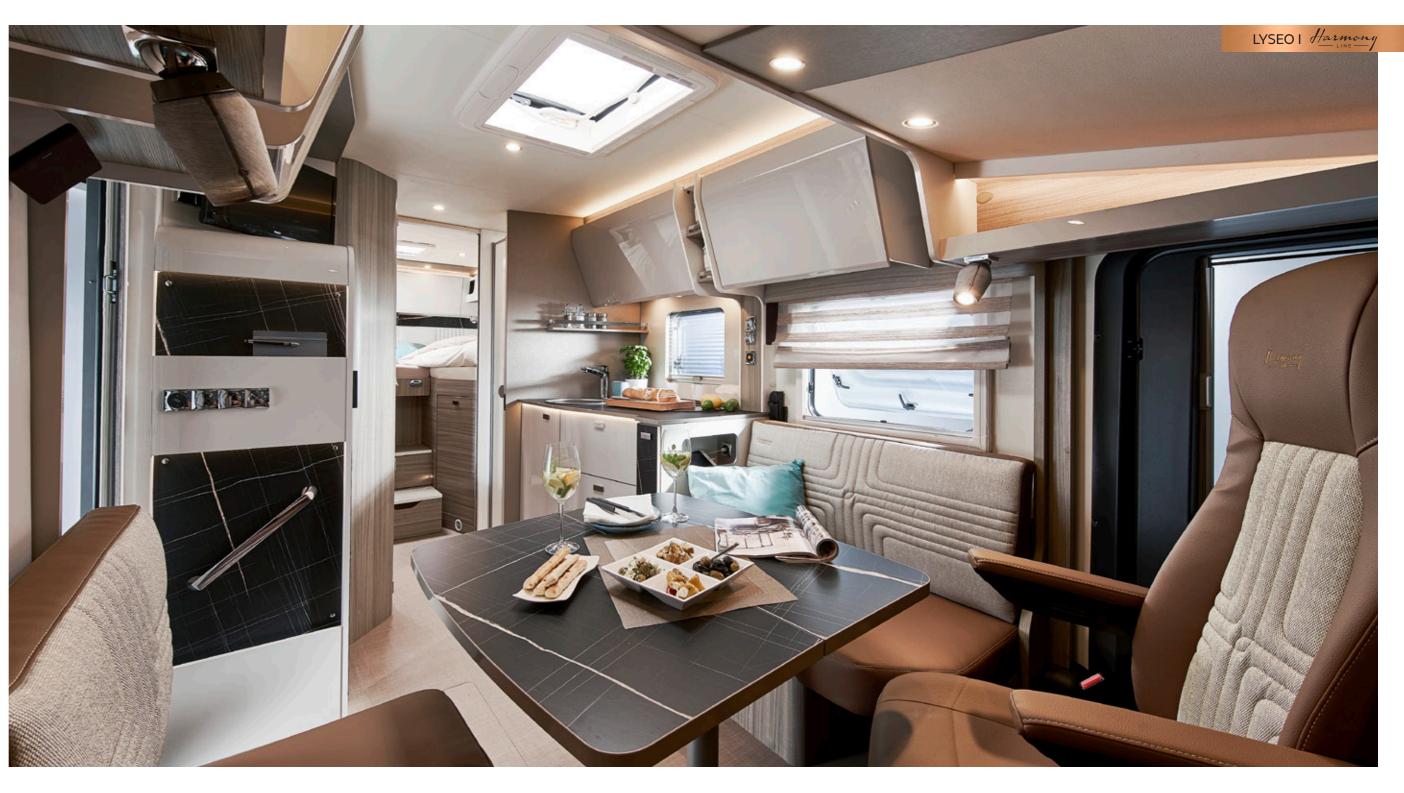

> Always in season

All information about Lyseo TD below www.buerstner.com/gb/en/motorhomes/lyseo-td-harmony-line

"Experience the beauties of this world very close"

Harmong

### LYSEO TD Harmony

# More than a success story ... a reference.

Who doesn't know him? The Lyseo TD is the undisputed star. Since its market launch in 2016, the semi-integrated has convinced many customers across Europe of its charismatic and practical advantages.

Its most striking feature is, of course, the Thermo-double floor that enables year-round use. In addition, the Lyseo TD offers a variety of options that contribute to its great success. Traditional but also atypical floor plans and with Harmony Line equipment, so that the right Lyseo TD is guaranteed for everyone.