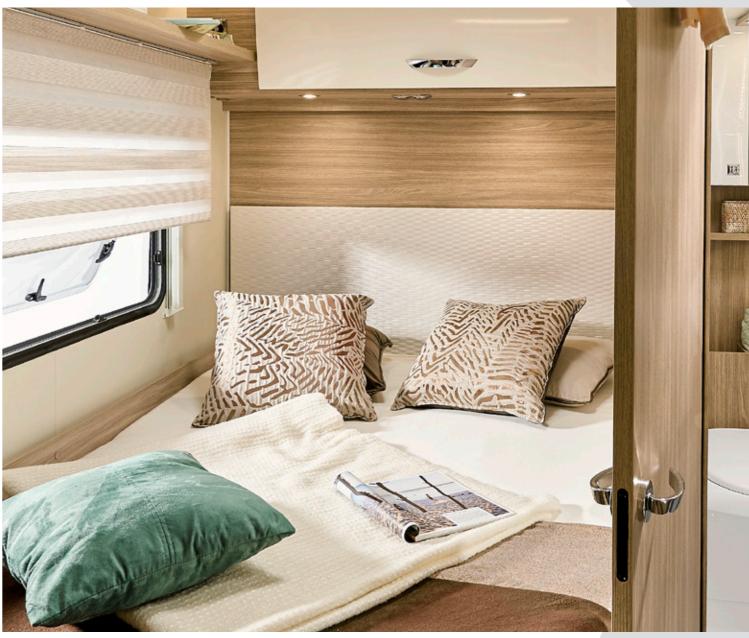

### Sweet dreams

Bürstner has all you need to help you relax after a busy day and recharge your batteries ready for new adventures. There are beds to cater for every taste - single, double or queen-size beds. Then there are some clever features which make it really comfortable to lie in all positions. Sleep well – and sweet dreams!