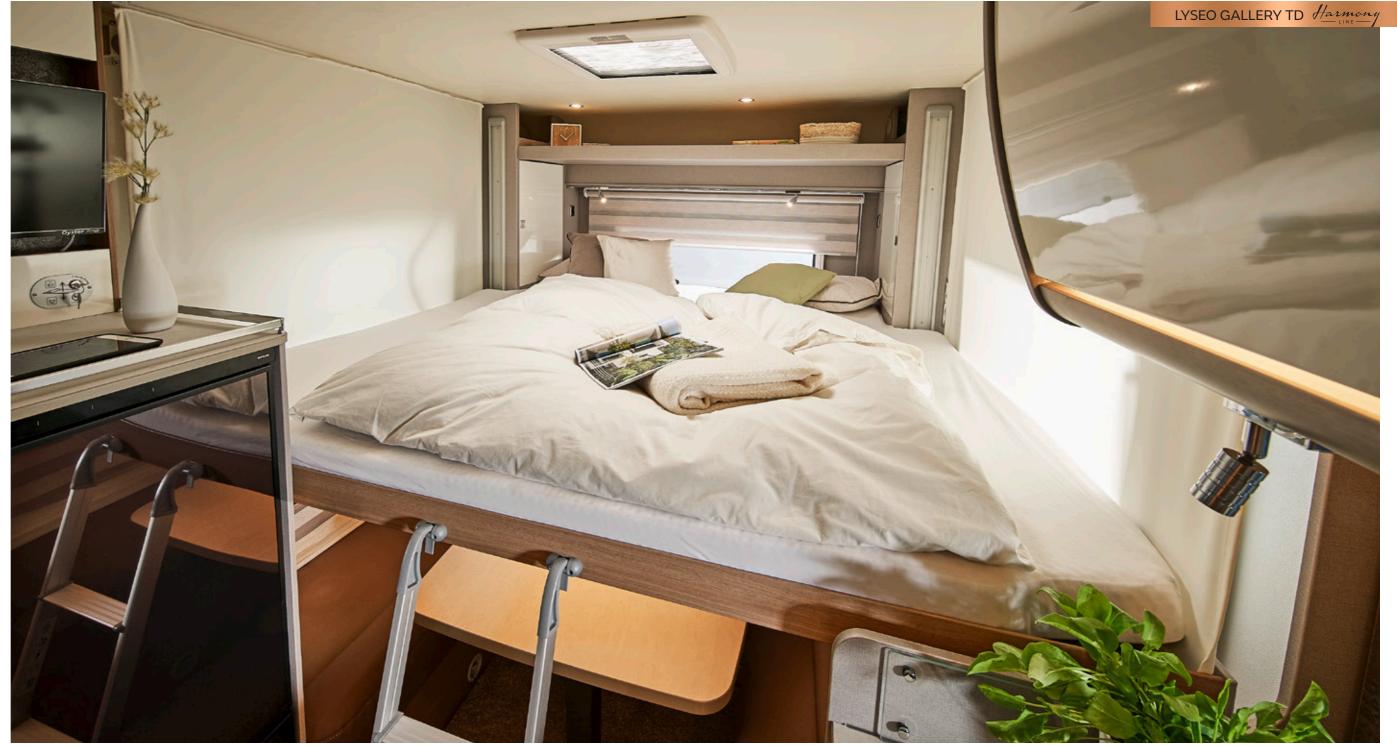

### Travel small, live big

This is the motto of our new Lyseo Gallery TD series. The absolute highlight is its hinged alcove, which sets itself fully automatically in just 90 seconds. Inside, the living space is enlarged by a unique second level that can be used in a variety of ways.

In addition, the Lyseo Gallery TD enables a completely new interior design with exclusive design and furnishing elements. To be discovered in the first two layouts TD 649 G and TD 689 G.

### Interior advantages

- + 2nd living floor with work surface and sleeping place
- + Fixed stairs with integrated storage compartments
- + Stylish bar element with wall lamp and docking station (Home Light)
- + 2 inviting entrance elements (right and left)
- + Exclusive and coordinated lighting concept
- + Ergonomically adapted access to the bathroom, garage, bed and living room
- + Large rear bathroom with separate shower and large Wardrobe (TD 689 G) or spacesaving Vario bathroom (TD 649 G)
- + 2 furniture decors to choose from: Sandy Gray or Casa Pino
- + Large garage
- + Round seating group in the rear with conversion option