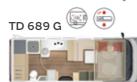

### LYSEO TD Harmony

TD 732\*

>2m

\* Can be ordered with or without a fold-down bed above the middle seating group (standard in TD 594, TD 684 G)

\*\* Fold-down bed above the rear seating group as standard

In addition, the Lyseo Gallery TD enables a completely new interior design with exclusive design and furnishing elements. To be discovered in the first two layouts TD 649 G and TD 689 G.

### Interior advantages

- + 2nd living floor with work surface and sleeping place
- + Fixed stairs with integrated storage compartments
- + Stylish bar element with wall lamp and docking station (Home Light)
- + 2 inviting entrance elements (right and left)
- + Exclusive and coordinated lighting concept
- + Ergonomically adapted access to the bathroom, garage, bed and living room
- + Large rear bathroom with separate shower and large Wardrobe (TD 689 G) or spacesaving Vario bathroom (TD 649 G)
- + 2 furniture decors to choose from: Sandy Gray or Casa Pino
- + Large garage
- + Round seating group in the rear with conversion option

### Semi-Integrated

TD 732\*

L 🖨

TD 736\*

\*Can be ordered with or without a fold-down bed above the central seating group (standard in TD 594, TD 684 G).

\*\*With fold-down bed over the rear seating group as a standard.