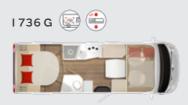

### LYSEOI Harmony

### Key facts

- + Fold-down bed above the driver's cab optionally available in all models
- + Generous and open room design in all models
- + Thermo-double floor
- + Attractive exterior graphics
- + Upholstery with "Harmony Line" embroidery and special quilting pattern

Single, double and fold-down bed, oven, bathroom, garage... the Lyseo I impresses across the board.

### Layouts and standard features

1 7 27 G 💿 😜

High-quality features, a homely interior design concept and outstanding ergonomics.