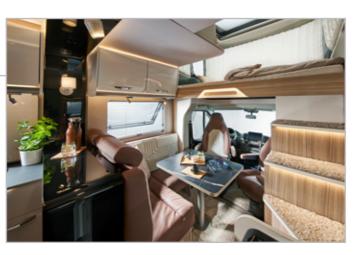

## The most beautiful sides of life

Alsace

The new Lyseo I interprets the combination of form, design and function in its own way. The first glance through the large windscreen fascinates and lets you experience the landscape in a new panorama every day. Plus 5 living space solutions, all of which are based on the Thermo-Double Floor and provide the ideal basis for enjoying the best aspects of life all year round. And younger campers also appreciate the advantages of an integrated vehicle. With the Lyseo I, everyone can enter the premier class of mobile homes.

In the new Lyseo I, experience what it means to be on the road in a modern mobile home. Because that's exactly what you feel in the interior of the Lyseo I models. Whether in the rear lounge of the I 744 with a stylish sideboard and trendy lighting effects or in the perfectly fitted fold-down bed that disappears into the sky during the day. Treat yourself to the time in modern bathrooms, beautiful kitchenettes and inviting seating areas. Incomparable sense of space paired with taste in colours and materials and shapes to enjoy.