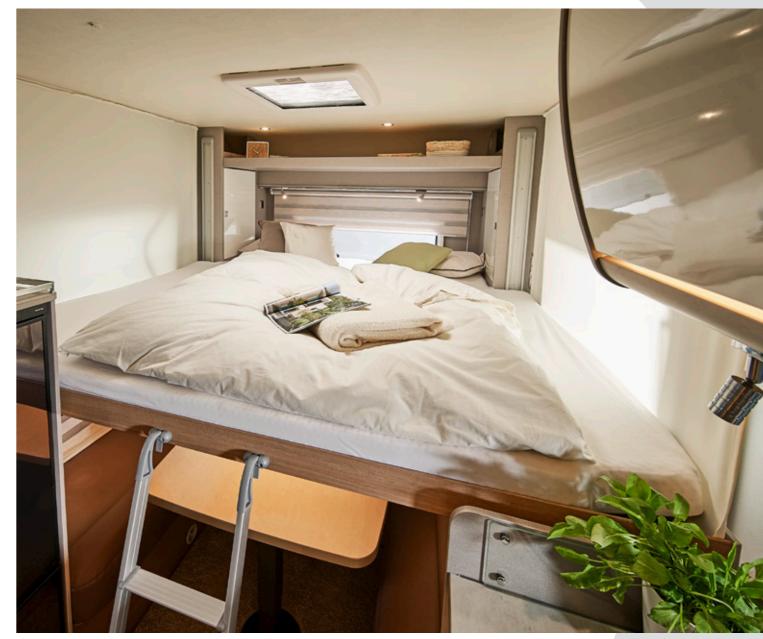

### Interior advantages

- + 2nd living floor with work surface and sleeping place
- + Fixed stairs with integrated storage compartments
- + Stylish bar element with wall lamp and docking station (Home Light)
- + 2 inviting entrance elements (right and left)
- + Exclusive and coordinated lighting concept
- + Ergonomically adapted access to the bathroom, garage, bed and living room
- + Large rear bathroom with separate shower and large Wardrobe (TD 689 G) or spacesaving Vario bathroom (TD 649 G)
- + 2 furniture decors to choose from: Sandy Gray or Casa Pino
- + Large garage
- + Round seating group in the rear with conversion option

### Layouts and standard features

XXL drop-down bed in the rear available as an option in the TD 649 G. You can stay there in length or width (depending on the positioning of the bed)!

All information about Limited T at www.buerstner.com/gb/en/ motorhomes/limited-t