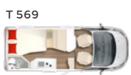

### Layouts and standard features

T 660 

т 690 д 👿

The purest feel-good holiday: The beds in the rear with the adjoining bathroom are generously designed (depending on the layout, French bed in the T 660 is shown).

### LIMITED T

T 660

100

H

т 690 д 🞯

т 690 д 🝥

T 700

All Limited T can be ordered with or without a fold-down bed above the central seating group