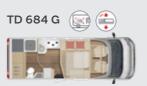

Harmony

The Lyseo TD doesn't compromise on style. Harmony of shapes and colours, solidity of materials, quality of finishes: nothing is left to chance so that upon boarding, love at first sight is immediate. Among the eight floorplans, some stand out for their atypical layout, such as the TD 744 version with rear seating, the TD 644 without front seating or the latest additions to the range TD 594 and TD 684 G. Bold, but always perfectly well thought out: thousands of satisfied users can attest to it!

### LYSEO TD Harmony

TD 732\*

>2m

\* Can be ordered with or without a fold-down bed above the middle seating group (standard in TD 594, TD 684 G)

\*\* Fold-down bed above the rear seating group as standard

### Semi-Integrated

TD 732\*

L 🖨

TD 736\*

\*Can be ordered with or without a fold-down bed above the central seating group (standard in TD 594, TD 684 G).

\*\*With fold-down bed over the rear seating group as a standard.