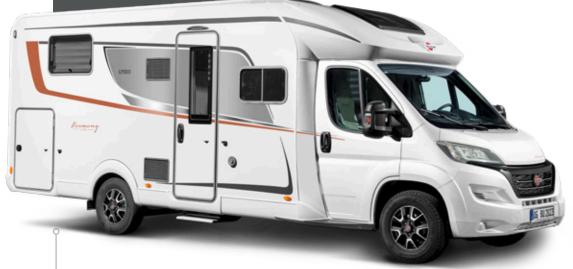

# More than a success story ... a reference.

Who doesn't know him? The Lyseo TD is the undisputed star. Since its market launch in 2016, the semi-integrated has convinced many customers across Europe of its charismatic and practical advantages.

Its most striking feature is, of course, the Thermo-double floor that enables year-round use. In addition, the Lyseo TD offers a variety of options that contribute to its great success. Traditional but also atypical floor plans and with Harmony Line equipment, so that the right Lyseo TD is guaranteed for everyone.