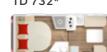

### LYSEO TD Harmony

TD 732\*

>2m

\* Can be ordered with or without a fold-down bed above the middle seating group (standard in TD 594, TD 684 G)

\*\* Fold-down bed above the rear seating group as standard