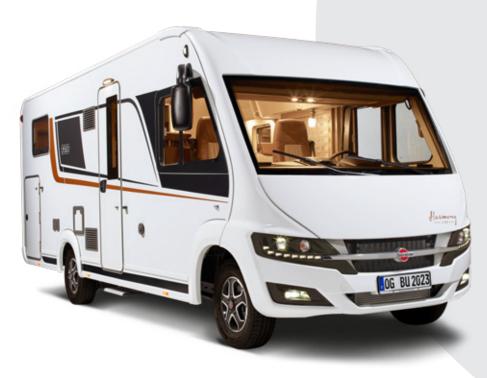

All information about Lyseo I below www.buerstner.com/gb/en/ motorhomes/lyseo-i-harmony-line

"The new integrated from Bürstner!"

Harmony

OG BU 2023

## The most beautiful sides of life

Alsace

The new Lyseo I interprets the combination of form, design and function in its own way. The first glance through the large windscreen fascinates and lets you experience the landscape in a new panorama every day. Plus 5 living space solutions, all of which are based on the Thermo-Double Floor and provide the ideal basis for enjoying the best aspects of life all year round. And younger campers also appreciate the advantages of an integrated vehicle. With the Lyseo I, everyone can enter the premier class of mobile homes.

"The typical Bürstner face is striking on the Lyseo I. With it, a high-quality integrated vehicle has been born in the mid-price segment, which is characterised by a cosy interior concept and high ergonomics."

### Lyseo I

### Exterior advantages

- + Newly designed front with large windscreen, offset headlight panel, integrated individual LED daytime running lights
- + Smooth side walls
- + Wide entrance door
- + Bürstner hybrid rear lights
- + Aluminum frame windows
- + Gas bottle box at an ergonomic height for easy loading and unloading

### Interior advantages

- + Generous seating and sleeping options in all models
- + Rear lounge in the I 744
- + Fold-down bed above the driver's cab, standard in all models
- + Ergonomically arranged shelves/storage compartments, adapted access to the bed, bathroom and living area, shaped seating furniture
- + Rear garage in the I 690 G and I 727 G with large garage doors
- + 5 upholstered living worlds with elaborate quilted pattern
- + Running floor with storage compartments