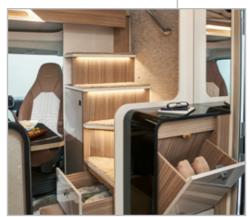

### Interior advantages

- + 2nd living floor with work surface and sleeping place
- + Fixed stairs with integrated storage compartments
- + Stylish bar element with wall lamp and docking station (Home Light)
- + 2 inviting entrance elements (right and left)
- + Exclusive and coordinated lighting concept
- + Ergonomically adapted access to the bathroom, garage, bed and living room
- + Large rear bathroom with separate shower and large Wardrobe (TD 689 G) or spacesaving Vario bathroom (TD 649 G)
- + 2 furniture decors to choose from: Sandy Gray or Casa Pino
- + Large garage
- + Round seating group in the rear with conversion option

in combination with the elegant upholstery and the plain-coloured decor is striking. It continues with a permanently installed Staircase, whose storage space potential has been optimally used and which leads to the second floor. Just awesome!