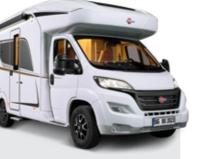

## For an instant holiday mood

Even the exclusive, dynamic exterior graphics tell you: With this semi-integrated motorhome you can start at any time - and ideally right away. And a look inside shows that you will be traveling with exclusive equipment.

The living room with a spacious seating area and the kitchen await you with open arms and have small delicacies ready for you. Then simply fall into the pillows of the bed and relax. Lots of smart and functional details such as the Vario bathroom, the folddown bed (optional), the sunroof or the side panelling in the kitchen complete the overall picture of the fully equipped vehicle perfectly. Feel at home wherever you travel. That's #wohnfühlen!