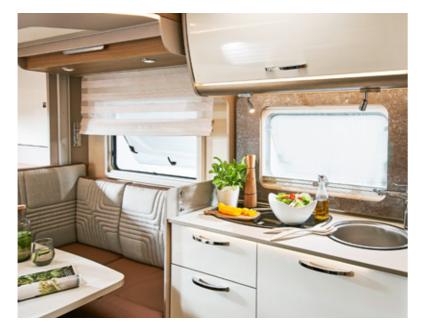

### Interior advantages

- + 2nd living floor with work surface and sleeping place
- + Fixed stairs with integrated storage compartments
- + Stylish bar element with wall lamp and docking station (Home Light)
- + 2 inviting entrance elements (right and left)
- + Exclusive and coordinated lighting concept
- + Ergonomically adapted access to the bathroom, garage, bed and living room
- + Large rear bathroom with separate shower and large Wardrobe (TD 689 G) or spacesaving Vario bathroom (TD 649 G)
- + 2 furniture decors to choose from: Sandy Gray or Casa Pino
- + Large garage
- + Round seating group in the rear with conversion option

in combination with the elegant upholstery and the plain-coloured decor is striking. It continues with a permanently installed Staircase, whose storage space potential has been optimally used and which leads to the second floor. Just awesome!