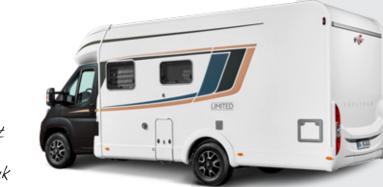

### Layouts and standard features

XXL drop-down bed in the rear available as an option in the TD 649 G. You can stay there in length or width (depending on the positioning of the bed)!

All information about Limited T at www.buerstner.com/gb/en/ motorhomes/limited-t

"Everything included -ready to go for the holidays!"

## For an instant holiday mood

Even the exclusive, dynamic exterior graphics tell you: With this semi-integrated motorhome you can start at any time - and ideally right away. And a look inside shows that you will be traveling with exclusive equipment.

### Limited T