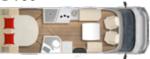

### Layouts and standard features

XXL drop-down bed in the rear available as an option in the TD 649 G. You can stay there in length or width (depending on the positioning of the bed)!

All information about Limited T at www.buerstner.com/gb/en/ motorhomes/limited-t