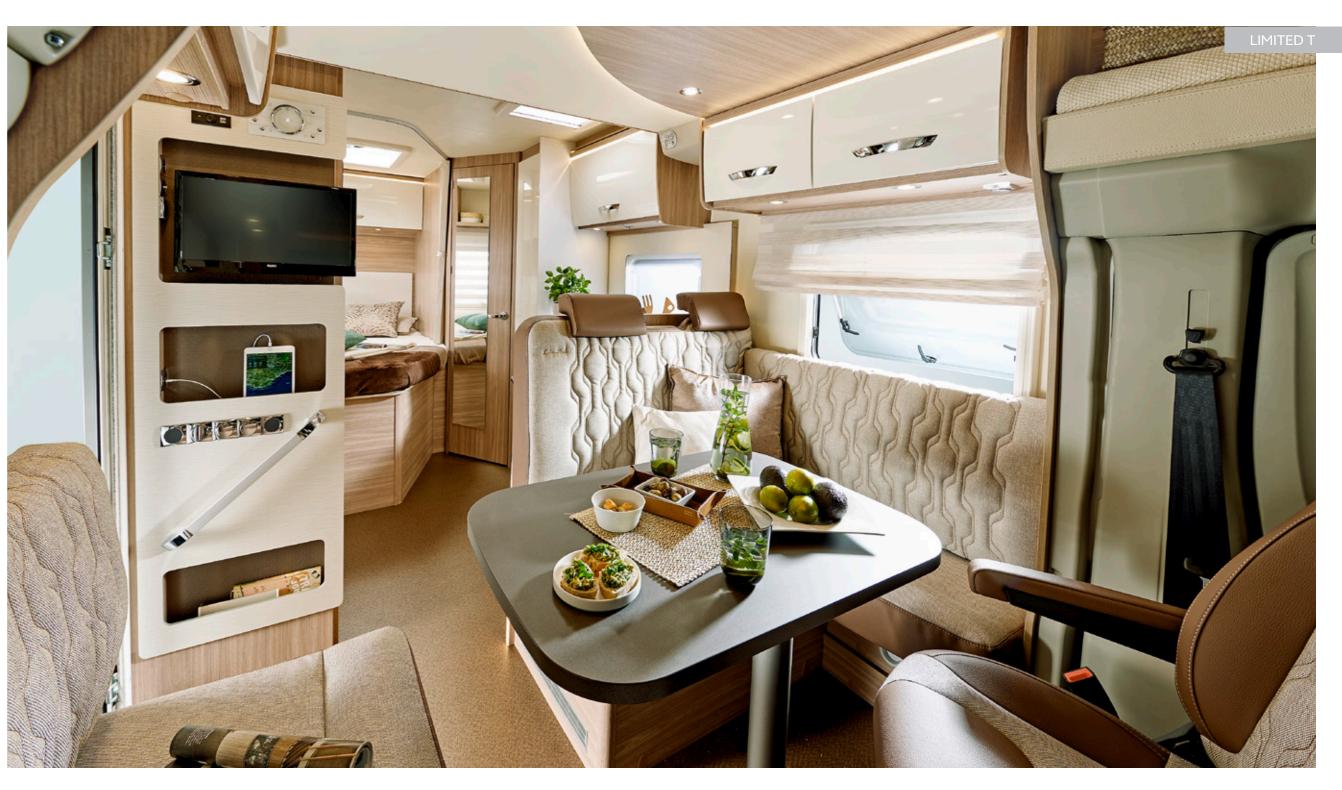

## For an instant holiday mood

Even the exclusive, dynamic exterior graphics tell you: With this semi-integrated motorhome you can start at any time - and ideally right away. And a look inside shows that you will be traveling with exclusive equipment.

### Interior advantages

- + Middle seating group convertible to a bed
- + Inside standing height 212 cm
- + Indirect lighting
- + Large compressor fridge, 142 l
- + Vario roller blinds
- + Multi-zone cold foam mattress for all bed variants
- + Exclusive upholstery selection with high-quality quilting pattern
- + Fold-down bed electrically adjustable via middle seating group (optional)

The living room with a spacious seating area and the kitchen await you with open arms and have small delicacies ready for you. Then simply fall into the pillows of the bed and relax. Lots of smart and functional details such as the Vario bathroom, the folddown bed (optional), the sunroof or the side panelling in the kitchen complete the overall picture of the fully equipped vehicle perfectly. Feel at home wherever you travel. That's #wohnfühlen!