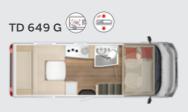

In addition, the Lyseo Gallery TD enables a completely new interior design with exclusive design and furnishing elements. To be discovered in the first two layouts TD 649 G and TD 689 G.

### LYSEO GALLERY TD Harmony

Lyseo Gallery TD Harmony

### Interior advantages

- + 2nd living floor with work surface and sleeping place
- + Fixed stairs with integrated storage compartments
- + Stylish bar element with wall lamp and docking station (Home Light)
- + 2 inviting entrance elements (right and left)
- + Exclusive and coordinated lighting concept
- + Ergonomically adapted access to the bathroom, garage, bed and living room
- + Large rear bathroom with separate shower and large Wardrobe (TD 689 G) or spacesaving Vario bathroom (TD 649 G)
- + 2 furniture decors to choose from: Sandy Gray or Casa Pino
- + Large garage
- + Round seating group in the rear with conversion option