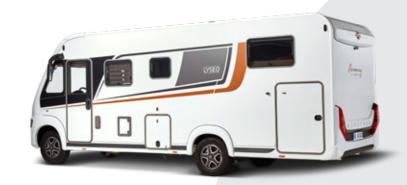

### LYSEO TD Harmony

# More than a success story ... a reference.

Who doesn't know him? The Lyseo TD is the undisputed star. Since its market launch in 2016, the semi-integrated has convinced many customers across Europe of its charismatic and practical advantages.

Its most striking feature is, of course, the Thermo-double floor that enables year-round use. In addition, the Lyseo TD offers a variety of options that contribute to its great success. Traditional but also atypical floor plans and with Harmony Line equipment, so that the right Lyseo TD is guaranteed for everyone.

### Exterior advantages

- + Harmony Line product graphic
- + 16 inch Alloy wheels
- + 2 x Garage door (standard on TD 684 G and TD 594)
- + XL Premium entry door
- + Sun-Roof
- + LED Day time running lights
- + Glossy black radiator grille and black framed headlights
- + Roll out awning in anthracite inc. LED-lights
- + Exterior power socket 230 V / 12 V / TV
- + 100 Watt Solar panel
- + SAT/ Air conditioning / Solar Panel cable preparation
- + Door sills (not for TD 594)

### Interior advantages

- + Harmony Line entry unit with shelves, TV area and magnetic holder for glasses
- + Upholstery in the exclusive Harmony Line design
- + Indirect lighting throughout the vehicle
- + Fully-equipped kitchen
- + Vario-roller blinds (depending on layout)
- + Fiat Comfort Package II with 10" screen
- + Triplex combination oven
- + Flat screen holder
- + Combi 6 E Heating
- + Cab and living area carpet
- + Lounge package (in TD 744 only)

Harmony

The Lyseo TD doesn't compromise on style. Harmony of shapes and colours, solidity of materials, quality of finishes: nothing is left to chance so that upon boarding, love at first sight is immediate. Among the eight floorplans, some stand out for their atypical layout, such as the TD 744 version with rear seating, the TD 644 without front seating or the latest additions to the range TD 594 and TD 684 G. Bold, but always perfectly well thought out: thousands of satisfied users can attest to it!