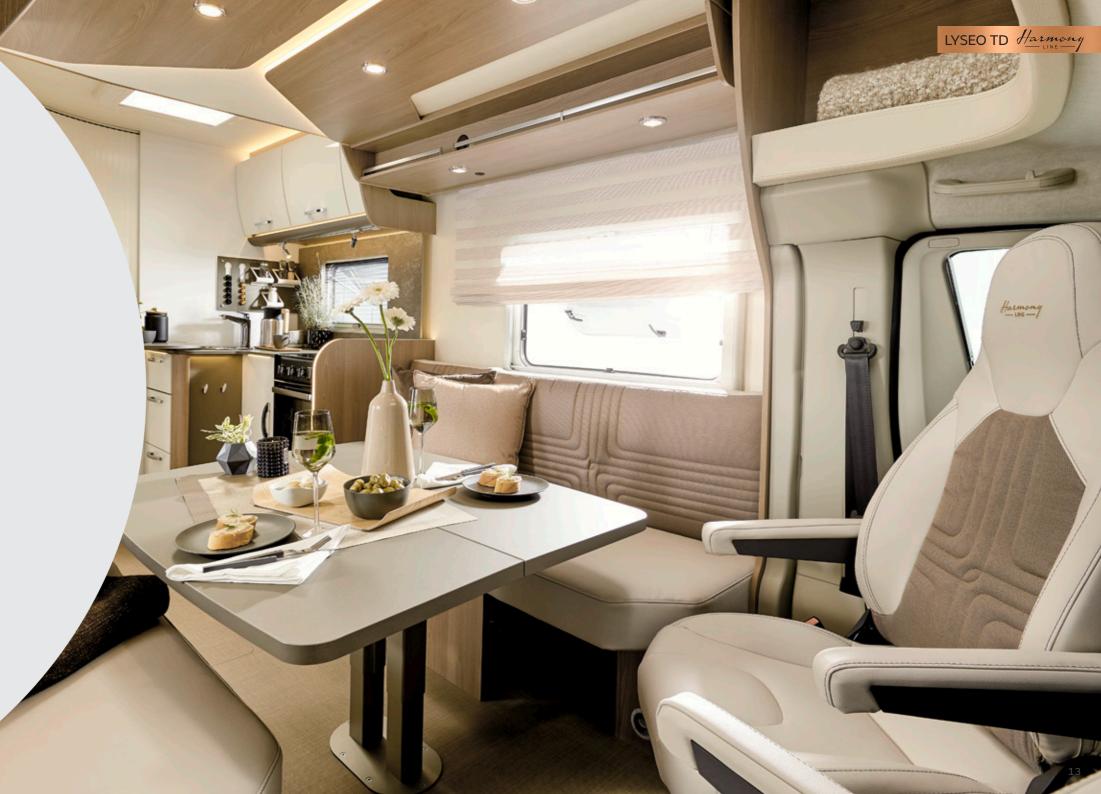

### LYSEO TD Harmony

# More than a success story ... a reference.

Who doesn't know him? The Lyseo TD is the undisputed star. Since its market launch in 2016, the semi-integrated has convinced many customers across Europe of its charismatic and practical advantages.

Its most striking feature is, of course, the Thermo-double floor that enables year-round use. In addition, the Lyseo TD offers a variety of options that contribute to its great success. Traditional but also atypical floor plans and with Harmony Line equipment, so that the right Lyseo TD is guaranteed for everyone.

Harmony

The Lyseo TD doesn't compromise on style. Harmony of shapes and colours, solidity of materials, quality of finishes: nothing is left to chance so that upon boarding, love at first sight is immediate. Among the eight floorplans, some stand out for their atypical layout, such as the TD 744 version with rear seating, the TD 644 without front seating or the latest additions to the range TD 594 and TD 684 G. Bold, but always perfectly well thought out: thousands of satisfied users can attest to it!