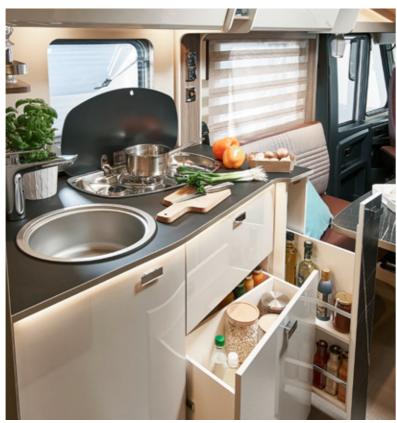

### Interior advantages

- + Harmony Line entry unit with shelves, TV area and magnetic holder for glasses
- + Upholstery in the exclusive Harmony Line design
- + Indirect lighting throughout the vehicle
- + Fully-equipped kitchen
- + Vario-roller blinds (depending on layout)
- + Fiat Comfort Package II with 10" screen
- + Triplex combination oven
- + Flat screen holder
- + Combi 6 E Heating
- + Cab and living area carpet
- + Lounge package (in TD 744 only)

### Become a star Chef

Fish straight from the sea, fruit straight from the tree and crunchy vegetables from the local market-in your motorhome you can conjure up delicious dishes using the freshest ingredients. State-ofthe-art gas cookers, drawers with softclose function, cleverly positioned refrigerators: Bürstner kitchens fulfill all your wishes. Because good cuisine is the foundation of all happiness.