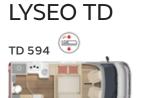

### LYSEO TD Harmony

TD 732\*

>2m

\* Can be ordered with or without a fold-down bed above the middle seating group (standard in TD 594, TD 684 G)

\*\* Fold-down bed above the rear seating group as standard

### Semi-Integrated

TD 732\*

L 🖨

TD 736\*

\*Can be ordered with or without a fold-down bed above the central seating group (standard in TD 594, TD 684 G).

\*\*With fold-down bed over the rear seating group as a standard.