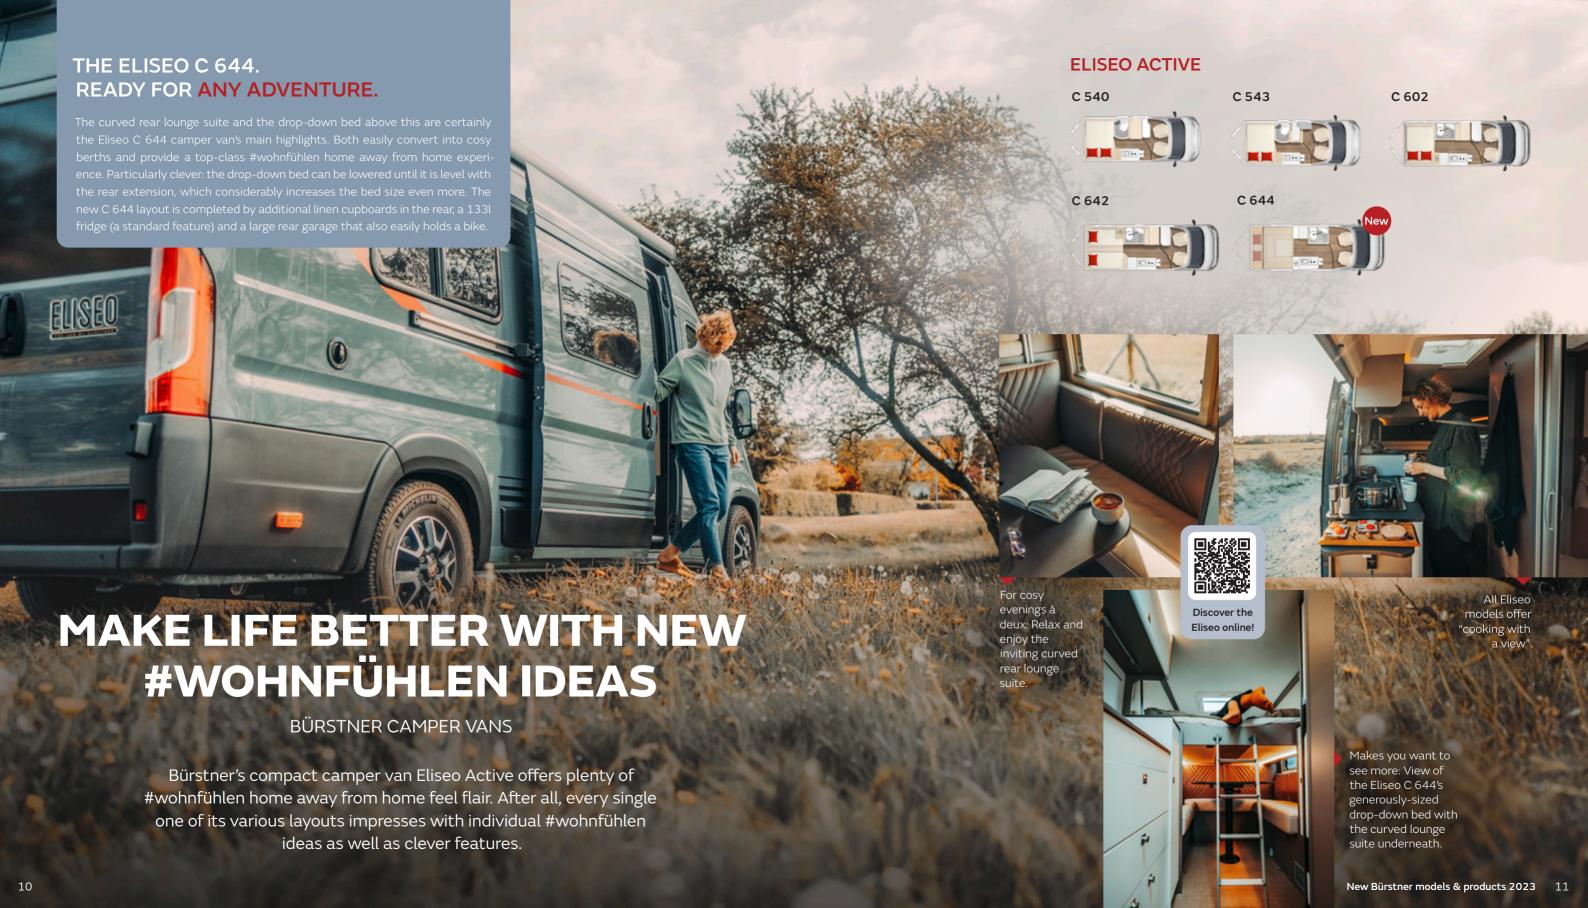

### LYSEO GALLERY TD HARMONY LINE. TRAVEL SMALL, LIVE LARGE.

TD alcove model is the latest addition to the Bürstner motorhome family, it already represents a milestone in the company's history, and not only because of the semi-integrated low profile model's inflatable roof or the insulated sandwich construction floor that ensures all-vearround underfoot comfort.

two compact versions (TD 649 G and TD 689 G), also impresses with a host of small with an open kitchen area with a continupush of a button. ous run of units, including a large hob. It is therefore hardly surprising that the Depending on the version, their owners Lyseo Gallery TD has so far won eight re-

Despite the fact that the Lyseo Gallery 175-litre capacity compressor refrigerator that provides plenty of room for tasty fresh food on the road.

The most outstanding feature, however, is the gallery roof construction, which creates a second habitation level, reached via fixed stairs, that includes a comfortable bed and a table area. The storage compartments and ergonomical-The Lyseo Gallery TD, which is available in ly designed shelves and cupboards integrated into the stairs also provide plenty of storage space. Last but not least, details and other major features. For ex- there's the innovative lighting design, ample, both of the available layouts come which creates a cosy ambience at the

can expect to find either a 142- or a nowned trade and people's choice awards.

Bright and functional: The clever lighting concept also creates a cosy ambience in the washroom area.

Perfect for surfing the web or sleeping: Bürstner's innovative gallery roof construction ensures comfort in the second habitation level

Twice as much #wohnfühlen: Fixed stairs lead up to the second level, which offers a berth that includes a desk area.