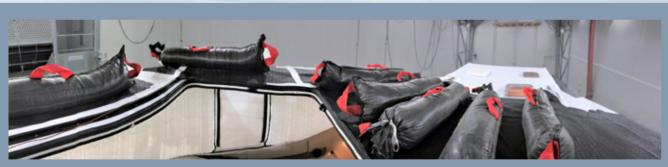

#### LYSEO GALLERY TD - THOROUGHLY TESTED

flatable alcove's resistance to heat (up to 80 degrees Celsius), cold (down to