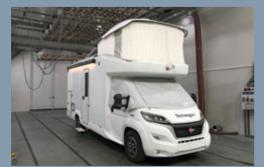

#### LYSEO GALLERY TD - THOROUGHLY TESTED

flatable alcove's resistance to heat (up to 80 degrees Celsius), cold (down to