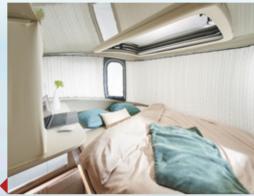

Despite the fact that the Lyseo Gallery 175-litre capacity compressor refrigerator that provides plenty of room for tasty fresh food on the road.

The most outstanding feature, however, is the gallery roof construction, which creates a second habitation level, reached via fixed stairs, that includes a comfortable bed and a table area. The storage compartments and ergonomical-The Lyseo Gallery TD, which is available in ly designed shelves and cupboards integrated into the stairs also provide plenty of storage space. Last but not least, details and other major features. For ex- there's the innovative lighting design, ample, both of the available layouts come which creates a cosy ambience at the

can expect to find either a 142- or a nowned trade and people's choice awards.

Bright and functional: The clever lighting concept also creates a cosy ambience in the washroom area.

Perfect for surfing the web or sleeping: Bürstner's innovative gallery roof construction ensures comfort in the second habitation level

Twice as much #wohnfühlen: Fixed stairs lead up to the second level, which offers a berth that includes a desk area.