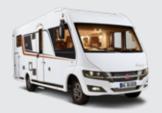

Despite the fact that the Lyseo Gallery 175-litre capacity compressor refrigerator that provides plenty of room for tasty fresh food on the road.

The most outstanding feature, however, is the gallery roof construction, which creates a second habitation level, reached via fixed stairs, that includes a comfortable bed and a table area. The storage compartments and ergonomical-The Lyseo Gallery TD, which is available in ly designed shelves and cupboards integrated into the stairs also provide plenty of storage space. Last but not least, details and other major features. For ex- there's the innovative lighting design, ample, both of the available layouts come which creates a cosy ambience at the

can expect to find either a 142- or a nowned trade and people's choice awards.

Bright and functional: The clever lighting concept also creates a cosy ambience in the washroom area.

Perfect for surfing the web or sleeping: Bürstner's innovative gallery roof construction ensures comfort in the second habitation level

Twice as much #wohnfühlen: Fixed stairs lead up to the second level, which offers a berth that includes a desk area.