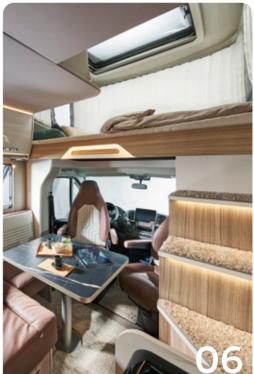

Despite the fact that the Lyseo Gallery 175-litre capacity compressor refrigerator that provides plenty of room for tasty fresh food on the road.

The most outstanding feature, however, is the gallery roof construction, which creates a second habitation level, reached via fixed stairs, that includes a comfortable bed and a table area. The storage compartments and ergonomical-The Lyseo Gallery TD, which is available in ly designed shelves and cupboards integrated into the stairs also provide plenty of storage space. Last but not least, details and other major features. For ex- there's the innovative lighting design, ample, both of the available layouts come which creates a cosy ambience at the

can expect to find either a 142- or a nowned trade and people's choice awards.

Bright and functional: The clever lighting concept also creates a cosy ambience in the washroom area.

Perfect for surfing the web or sleeping: Bürstner's innovative gallery roof construction ensures comfort in the second habitation level

Twice as much #wohnfühlen: Fixed stairs lead up to the second level, which offers a berth that includes a desk area.