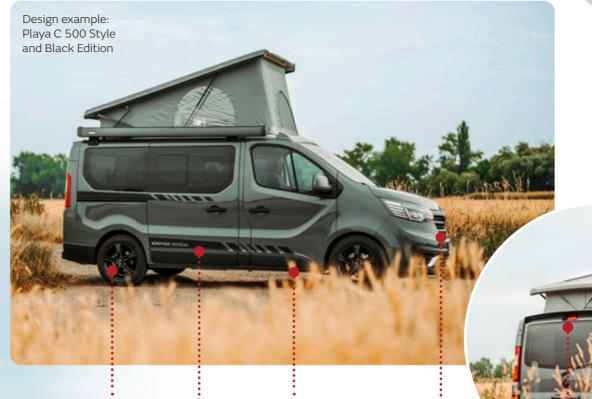

Whether extras in the form of alloy wheels and a front grille or wraps in various designs plus stylish lettering – a lot is possible with Bürstner Individual. Bürstner customers can now have their vehicles professionally customised with a choice of exclusive product elements. How it works: First of all, visit your

local Bürstner dealer and choose your dream vehicle. During the ordering process, you can choose the design you'd like for your Playa directly from our portfolio. You are welcome to contact us directly with regard to other models or used vehicles. We are happy to advise you on what's possible!

17" ALLOY WHEELS GLOSSY BLACK

VEHICLE LOWERED BY APPROX. 25MM

PRODUCT GRAPHICS
BÜRSTNER INDIVIDUAL

#### Playa Racing Green

On request: Realisation of individually designed full wraps with Bürstner Individual

BÜRSTNER INDIVIDUAL-DESIGN EXAMPLES

Other colours, mouldings and design versions on reques

REAR SPOILER
PAINTED
BLACK

TINTED SIDE ....
AND REAR WINDOWS
FOR PRIVACY

FRONT GRILLE

PAINTED BLACK

Go to buerstner.com online for more information

New Bürstner models & products 2023