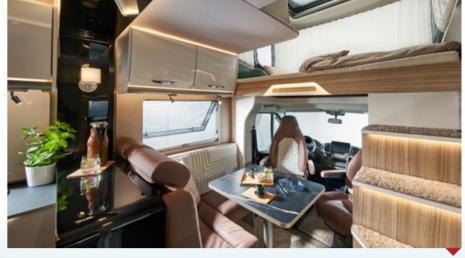

### LYSEO GALLERY TD HARMONY LINE. TRAVEL SMALL, LIVE LARGE.

TD alcove model is the latest addition to the Bürstner motorhome family, it already represents a milestone in the company's history, and not only because of the semi-integrated low profile model's inflatable roof or the insulated sandwich construction floor that ensures all-vearround underfoot comfort.

two compact versions (TD 649 G and TD 689 G), also impresses with a host of small with an open kitchen area with a continupush of a button. ous run of units, including a large hob. It is therefore hardly surprising that the Depending on the version, their owners Lyseo Gallery TD has so far won eight re-

Despite the fact that the Lyseo Gallery 175-litre capacity compressor refrigerator that provides plenty of room for tasty fresh food on the road.

The most outstanding feature, however, is the gallery roof construction, which creates a second habitation level, reached via fixed stairs, that includes a comfortable bed and a table area. The storage compartments and ergonomical-The Lyseo Gallery TD, which is available in ly designed shelves and cupboards integrated into the stairs also provide plenty of storage space. Last but not least, details and other major features. For ex- there's the innovative lighting design, ample, both of the available layouts come which creates a cosy ambience at the

can expect to find either a 142- or a nowned trade and people's choice awards.

Bright and functional: The clever lighting concept also creates a cosy ambience in the washroom area.

Perfect for surfing the web or sleeping: Bürstner's innovative gallery roof construction ensures comfort in the second habitation level