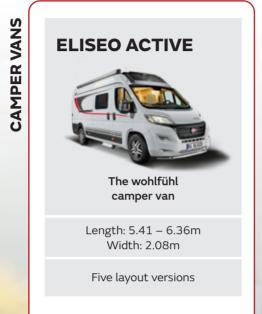

## **OUR #WOHNFÜHLEN MODELS AT A GLANCE.**

For the most amazing home away from home touring moments.

PLAYA LIMITED

The fully equipped all-rounder

Length: 5.08 – 5.48m
Width: 1.96m

Two layout versions

Learn more about the details and technical specifications of all models now in our catalogues