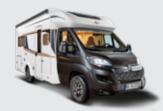

### LYSEO GALLERY TD HARMONY LINE

The innovative quick-change artist

Length: 6.90 – 6.99m Width: 2.30m

Two layout versions

Harmony