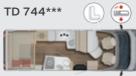

#### Layouts and standard features

TD 732\*

\* Can be ordered with or without a fold-down bed above the middle seating group (standard in TD 594, TD 684 G)

seating group as standard

\*\*\* Can be ordered with or without a fold-down bed above the middle seating group. Fold-down bed above the rear seating group as standard

TD 744\*\*\*

Wohnfühlen no matter which Lyseo TD layout you choose!

All information about the Lyseo Gallery TD at www.buerstner.com

"Streamlined semi-integrated on the journey, spacious alcove at the destination!"