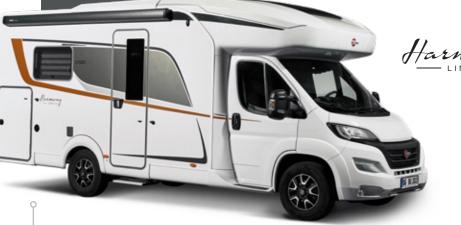

# More than a success story ... a reference.

Who doesn't know him? The Lyseo TD is the undisputed star. Since its market launch in 2016, the semi-integrated has convinced many customers across Europe of its charismatic and practical advantages.

Its most striking feature is, of course, the Thermo-double floor that enables year-round use. In addition, the Lyseo TD offers a variety of options that contribute to its great success. Traditional but also atypical floor plans and with Harmony Line equipment, so that the right Lyseo TD is guaranteed for everyone.

Harmony

The Lyseo TD doesn't compromise on style. Harmony of shapes and colours, solidity of materials, quality of finishes: nothing is left to chance so that upon boarding, love at first sight is immediate. Among the eight floorplans, some stand out for their atypical layout, such as the TD 744 version with rear seating, the TD 644 without front seating or the latest additions to the range TD 594 and TD 684 G. Bold, but always perfectly well thought out: thousands of satisfied users can attest to it!