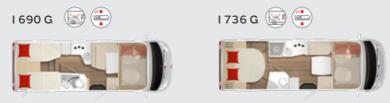

## LYSEO TD

TD 690 G\* 🞯

TD 732\*

TD 727 G\* 🞯

```
0
TD 744***
```

## LYSEO GALLERY TD

|   |   | 1 | 4 |
|---|---|---|---|
| 1 | ) |   |   |
|   |   | 1 |   |
|   | J |   |   |

\*Can be ordered with or without a fold-down bed above the central seating group (standard in TD 594, TD 684 G).