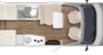

#### Layouts and standard features

TD 732\*

\* Can be ordered with or without a fold-down bed above the middle seating group (standard in TD 594, TD 684 G)

seating group as standard

\*\*\* Can be ordered with or without a fold-down bed above the middle seating group. Fold-down bed above the rear seating group as standard