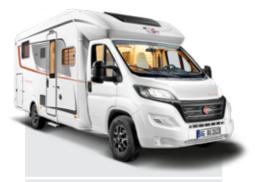

# More than a success story ... a reference.

Who doesn't know him? The Lyseo TD is the undisputed star. Since its market launch in 2016, the semi-integrated has convinced many customers across Europe of its charismatic and practical advantages.

Its most striking feature is, of course, the Thermo-double floor that enables year-round use. In addition, the Lyseo TD offers a variety of options that contribute to its great success. Traditional but also atypical floor plans and with Harmony Line equipment, so that the right Lyseo TD is guaranteed for everyone.

Harmony

The Lyseo TD doesn't compromise on style. Harmony of shapes and colours, solidity of materials, quality of finishes: nothing is left to chance so that upon boarding, love at first sight is immediate. Among the eight floorplans, some stand out for their atypical layout, such as the TD 744 version with rear seating, the TD 644 without front seating or the latest additions to the range TD 594 and TD 684 G. Bold, but always perfectly well thought out: thousands of satisfied users can attest to it!