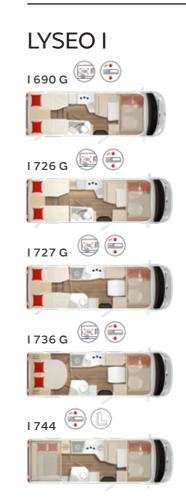

## Lyseo I

#### Interior advantages

- + Generous seating and sleeping options in all models
- + Rear lounge in the I 744
- + Fold-down bed above the driver's cab, standard in all models
- + Ergonomically arranged shelves/storage compartments, adapted access to the bed, bathroom and living area, shaped seating furniture
- + Rear garage in the I 690 G and I 727 G with large garage doors
- + 5 upholstered living worlds with elaborate quilted pattern
- + Running floor with storage compartments

#### Key facts

- + Fold-down bed above the driver's cab optionally available in all models
- + Generous and open room design in all models
- + Thermo-double floor
- + Attractive exterior graphics
- + Upholstery with "Harmony Line" embroidery and special quilting pattern