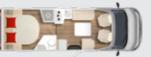

#### Layouts and standard features

XXL drop-down bed in the rear available as an option in the TD 649 G. You can stay there in length or width (depending on the positioning of the bed)!

All information about Limited T at www.buerstner.com

#### Layouts and standard features

T 660 

The purest feel-good holiday: The beds in the rear with the adjoining bathroom are generously designed (depending on the layout, French bed in the T 660 is shown).