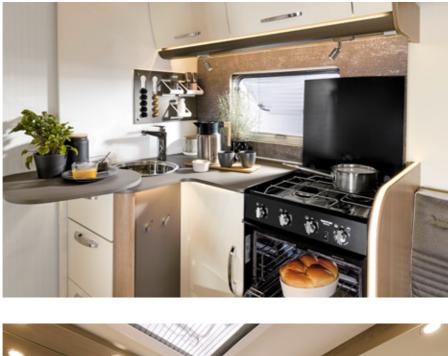

#### Interior advantages

- + Harmony Line entry unit with shelves, TV area and magnetic holder for glasses
- + Upholstery in the exclusive Harmony Line design
- + Indirect lighting throughout the vehicle
- + Fully-equipped kitchen
- + Vario-roller blinds (depending on layout)
- + Fiat Comfort Package II with 10" screen
- + Triplex combination oven
- + Flat screen holder
- + Combi 6 E Heating
- + Cab and living area carpet
- + Lounge package (in TD 744 only)

#### Become a star Chef

Fish straight from the sea, fruit straight from the tree and crunchy vegetables from the local market-in your motorhome you can conjure up delicious dishes using the freshest ingredients. State-ofthe-art gas cookers, drawers with softclose function, cleverly positioned refrigerators: Bürstner kitchens fulfill all your wishes. Because good cuisine is the foundation of all happiness.