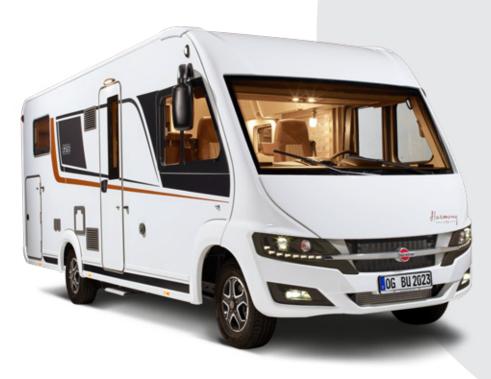

# The most beautiful sides of life

The new Lyseo I interprets the combination of form, design and function in its own way. The first glance through the large windscreen fascinates and lets you experience the landscape in a new panorama every day. Plus 5 living space solutions, all of which are based on the Thermo-Double Floor and provide the ideal basis for enjoying the best aspects of life all year round. And younger campers also appreciate the advantages of an integrated vehicle. With the Lyseo I, everyone can enter the premier class of mobile homes.

Alsace

"The typical Bürstner face is striking on the Lyseo I. With it, a high-quality integrated vehicle has been born in the mid-price segment, which is characterised by a cosy interior concept and high ergonomics."

#### Exterior advantages

- + Newly designed front with large windscreen, offset headlight panel, integrated individual LED daytime running lights
- + Smooth side walls
- + Wide entrance door
- + Bürstner hybrid rear lights
- + Aluminum frame windows
- + Gas bottle box at an ergonomic height for easy loading and unloading