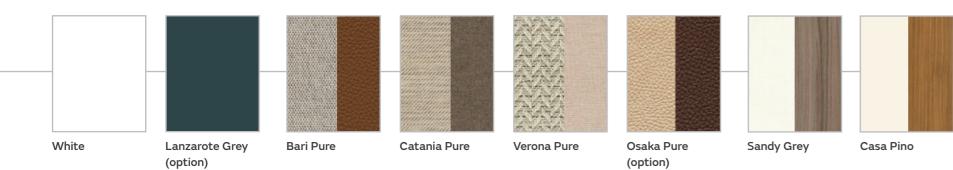

Paint finish

Harmony

Fabrics

1.11

#### Wood finish

The Limited T: fully equipped inside and out!

Paint finish

Fabrics

Wood finish

Black (cabin)

Bari Melange

Riva Loft