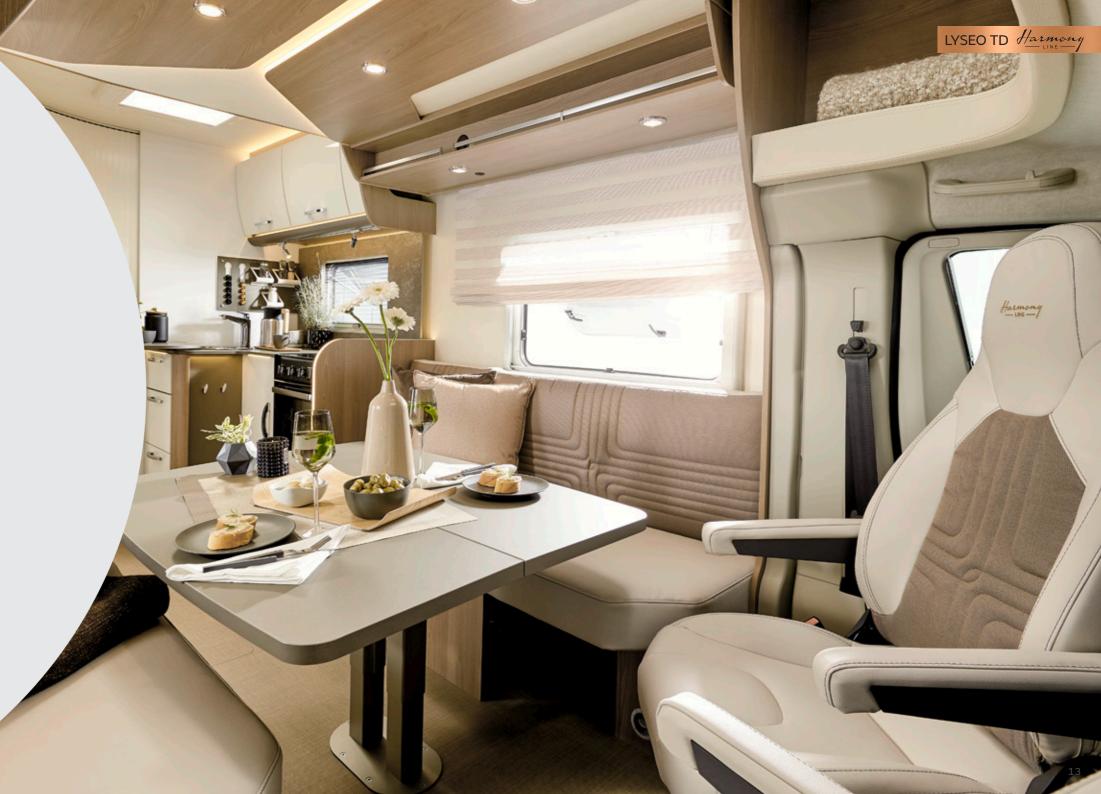

#### Interior advantages

- + Harmony Line entry unit with shelves, TV area and magnetic holder for glasses
- + Upholstery in the exclusive Harmony Line design
- + Indirect lighting throughout the vehicle
- + Fully-equipped kitchen
- + Vario-roller blinds (depending on layout)
- + Fiat Comfort Package II with 10" screen
- + Triplex combination oven
- + Flat screen holder
- + Combi 6 E Heating
- + Cab and living area carpet
- + Lounge package (in TD 744 only)

Harmony

The Lyseo TD doesn't compromise on style. Harmony of shapes and colours, solidity of materials, quality of finishes: nothing is left to chance so that upon boarding, love at first sight is immediate. Among the eight floorplans, some stand out for their atypical layout, such as the TD 744 version with rear seating, the TD 644 without front seating or the latest additions to the range TD 594 and TD 684 G. Bold, but always perfectly well thought out: thousands of satisfied users can attest to it!