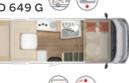

In addition, the Lyseo Gallery TD enables a completely new interior design with exclusive design and furnishing elements. To be discovered in the first two layouts TD 649 G and TD 689 G.

"It goes without saying that this high-quality semi-integrated vehicle is fully equipped with all Bürstner standards: Thermo-Floor functional base, Vario bathroom (depending on the model), design elements and much more."

#### Interior advantages

- + 2nd living floor with work surface and sleeping place
- + Fixed stairs with integrated storage compartments
- + Stylish bar element with wall lamp and docking station (Home Light)
- + 2 inviting entrance elements (right and left)
- + Exclusive and coordinated lighting concept
- + Ergonomically adapted access to the bathroom, garage, bed and living room
- + Large rear bathroom with separate shower and large Wardrobe (TD 689 G) or spacesaving Vario bathroom (TD 649 G)
- + 2 furniture decors to choose from: Sandy Gray or Casa Pino
- + Large garage
- + Round seating group in the rear with conversion option

#### Layouts and standard features

XXL drop-down bed in the rear available as an option in the TD 649 G. You can stay there in length or width (depending on the positioning of the bed)!

All information about Limited T at www.buerstner.com