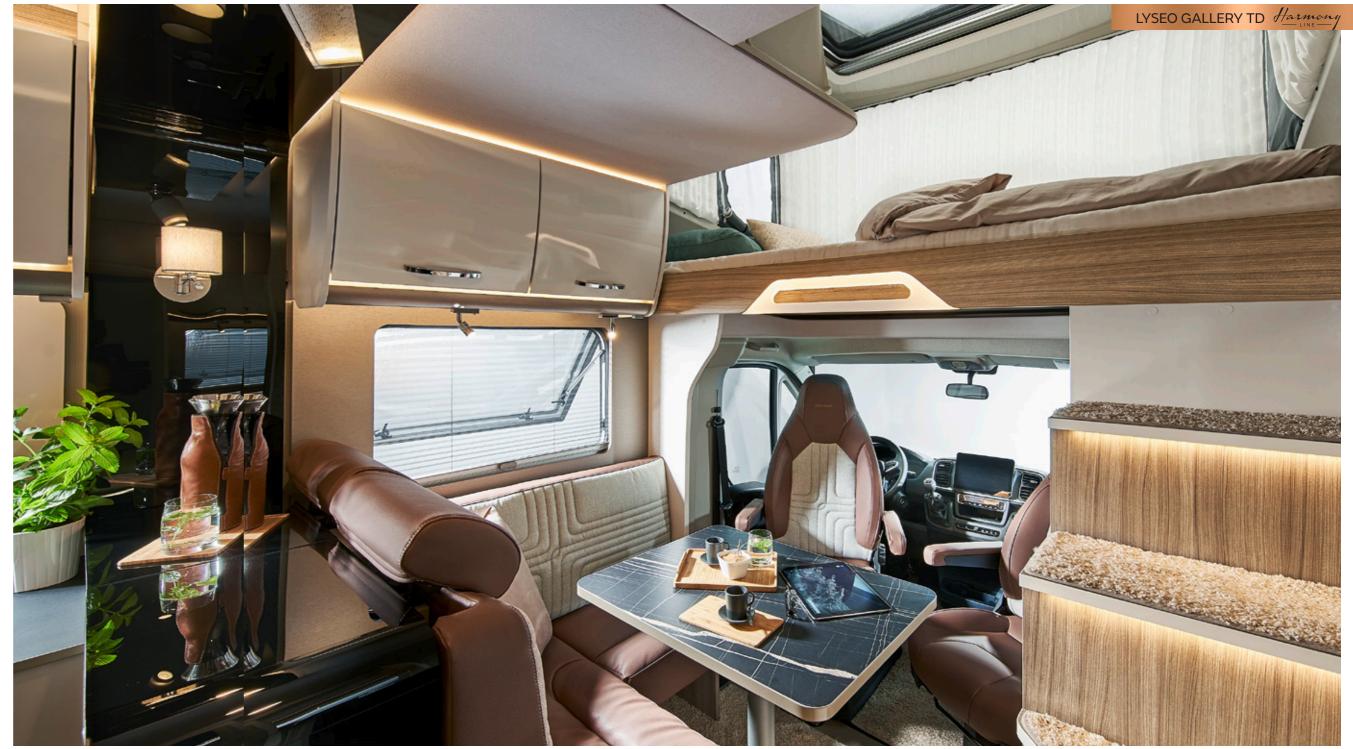

## Travel small, live big

This is the motto of our new Lyseo Gallery TD series. The absolute highlight is its hinged alcove, which sets itself fully automatically in just 90 seconds. Inside, the living space is enlarged by a unique second level that can be used in a variety of ways.

In the new Lyseo Gallery TD you are more modern than ever. Who else can claim to be traveling in a mobile loft? The Bürstner innovative strength is not only a real eye-catcher from the outside, it is also evident throughout the interior and in many details. First of all, you are welcomed into a stylish living room with an open kitchen, bar element and inviting seating area.

The special interplay of trendy colours in combination with the elegant upholstery and the plain-coloured decor is striking. It continues with a permanently installed Staircase, whose storage space potential has been optimally used and which leads to the second floor. Just awesome!