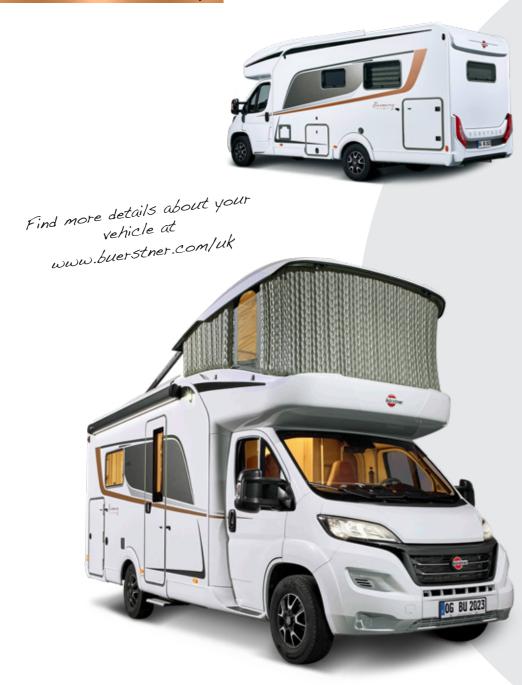

# #wohnfühlen.

OG BU 2023

Experience unforgettable moments in a place where you have everything to be happy: We call it WOHNFÜHLEN.

How do freedom, adventure and nature balance with relaxation, cosiness and security? Your Bürstner will answer that for you! It is your space for all those happy moments. It is spontaneous and flexible, yet familiar and homely. In a nutshell: it is your favourite place - wherever you find yourself.

# More than a success story ... a reference.

Who doesn't know him? The Lyseo TD is the undisputed star. Since its market launch in 2016, the semi-integrated has convinced many customers across Europe of its charismatic and practical advantages.

Its most striking feature is, of course, the Thermo-double floor that enables year-round use. In addition, the Lyseo TD offers a variety of options that contribute to its great success. Traditional but also atypical floor plans and with Harmony Line equipment, so that the right Lyseo TD is guaranteed for everyone.