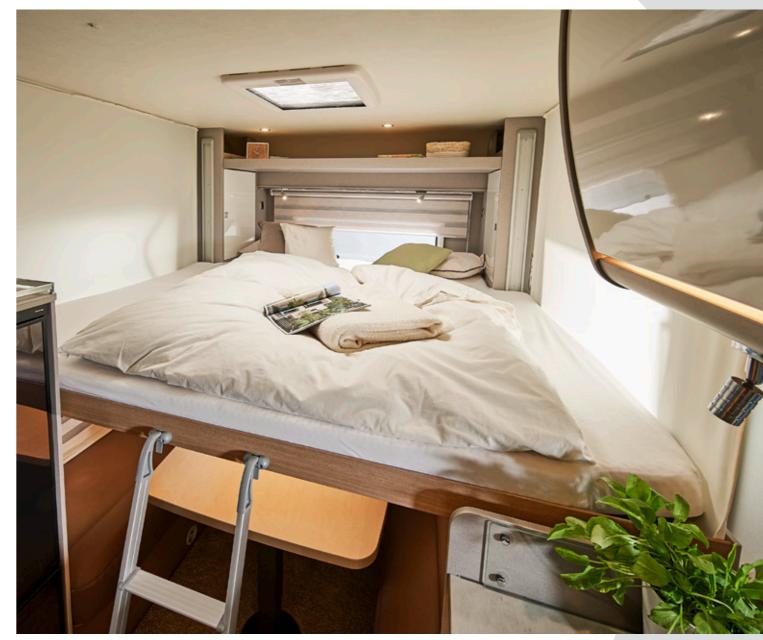

#### Interior advantages

- + 2nd living floor with work surface and sleeping place
- + Fixed stairs with integrated storage compartments
- + Stylish bar element with wall lamp and docking station (Home Light)
- + 2 inviting entrance elements (right and left)
- + Exclusive and coordinated lighting concept
- + Ergonomically adapted access to the bathroom, garage, bed and living room
- + Large rear bathroom with separate shower and large Wardrobe (TD 689 G) or spacesaving Vario bathroom (TD 649 G)
- + 2 furniture decors to choose from: Sandy Gray or Casa Pino
- + Large garage
- + Round seating group in the rear with conversion option

The special interplay of trendy colours in combination with the elegant upholstery and the plain-coloured decor is striking. It continues with a permanently installed Staircase, whose storage space potential has been optimally used and which leads to the second floor. Just awesome!