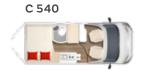

#### Layouts and standard features

TD 732\*

\* Can be ordered with or without a fold-down bed above the middle seating group (standard in TD 594, TD 684 G)

seating group as standard

\*\*\* Can be ordered with or without a fold-down bed above the middle seating group. Fold-down bed above the rear seating group as standard

## LYSEO TD

TD 690 G\* 🞯

TD 732\*

TD 727 G\* 🞯

```
0
TD 744***
```