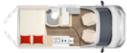

#### Layouts and standard features

XXL drop-down bed in the rear available as an option in the TD 649 G. You can stay there in length or width (depending on the positioning of the bed)!

All information about Limited T at www.buerstner.com

#### Layouts and standard features

T 660 

The purest feel-good holiday: The beds in the rear with the adjoining bathroom are generously designed (depending on the layout, French bed in the T 660 is shown).