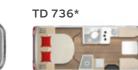

#### Layouts and standard features

TD 732\*

\* Can be ordered with or without a fold-down bed above the middle seating group (standard in TD 594, TD 684 G)

seating group as standard

\*\*\* Can be ordered with or without a fold-down bed above the middle seating group. Fold-down bed above the rear seating group as standard