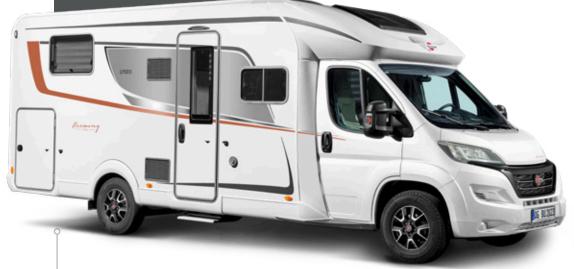

# More than a success story ... a reference.

Who doesn't know him? The Lyseo TD is the undisputed star. Since its market launch in 2016, the semi-integrated has convinced many customers across Europe of its charismatic and practical advantages.

Its most striking feature is, of course, the Thermo-double floor that enables year-round use. In addition, the Lyseo TD offers a variety of options that contribute to its great success. Traditional but also atypical floor plans and with Harmony Line equipment, so that the right Lyseo TD is guaranteed for everyone.

Harmony

The Lyseo TD doesn't compromise on style. Harmony of shapes and colours, solidity of materials, quality of finishes: nothing is left to chance so that upon boarding, love at first sight is immediate. Among the eight floorplans, some stand out for their atypical layout, such as the TD 744 version with rear seating, the TD 644 without front seating or the latest additions to the range TD 594 and TD 684 G. Bold, but always perfectly well thought out: thousands of satisfied users can attest to it!