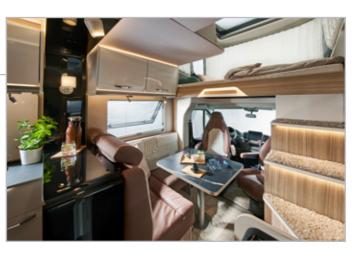

Harmony

The Lyseo TD doesn't compromise on style. Harmony of shapes and colours, solidity of materials, quality of finishes: nothing is left to chance so that upon boarding, love at first sight is immediate. Among the eight floorplans, some stand out for their atypical layout, such as the TD 744 version with rear seating, the TD 644 without front seating or the latest additions to the range TD 594 and TD 684 G. Bold, but always perfectly well thought out: thousands of satisfied users can attest to it!

In the new Lyseo Gallery TD you are more modern than ever. Who else can claim to be traveling in a mobile loft? The Bürstner innovative strength is not only a real eye-catcher from the outside, it is also evident throughout the interior and in many details. First of all, you are welcomed into a stylish living room with an open kitchen, bar element and inviting seating area.

The special interplay of trendy colours in combination with the elegant upholstery and the plain-coloured decor is striking. It continues with a permanently installed Staircase, whose storage space potential has been optimally used and which leads to the second floor. Just awesome!