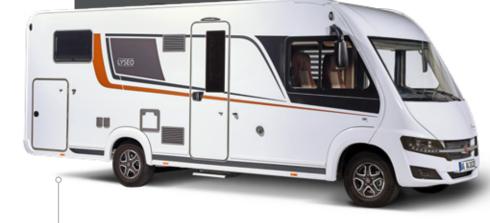

# More than a success story ... a reference.

Who doesn't know him? The Lyseo TD is the undisputed star. Since its market launch in 2016, the semi-integrated has convinced many customers across Europe of its charismatic and practical advantages.

Its most striking feature is, of course, the Thermo-double floor that enables year-round use. In addition, the Lyseo TD offers a variety of options that contribute to its great success. Traditional but also atypical floor plans and with Harmony Line equipment, so that the right Lyseo TD is guaranteed for everyone.

Harmony

The Lyseo TD doesn't compromise on style. Harmony of shapes and colours, solidity of materials, quality of finishes: nothing is left to chance so that upon boarding, love at first sight is immediate. Among the eight floorplans, some stand out for their atypical layout, such as the TD 744 version with rear seating, the TD 644 without front seating or the latest additions to the range TD 594 and TD 684 G. Bold, but always perfectly well thought out: thousands of satisfied users can attest to it!