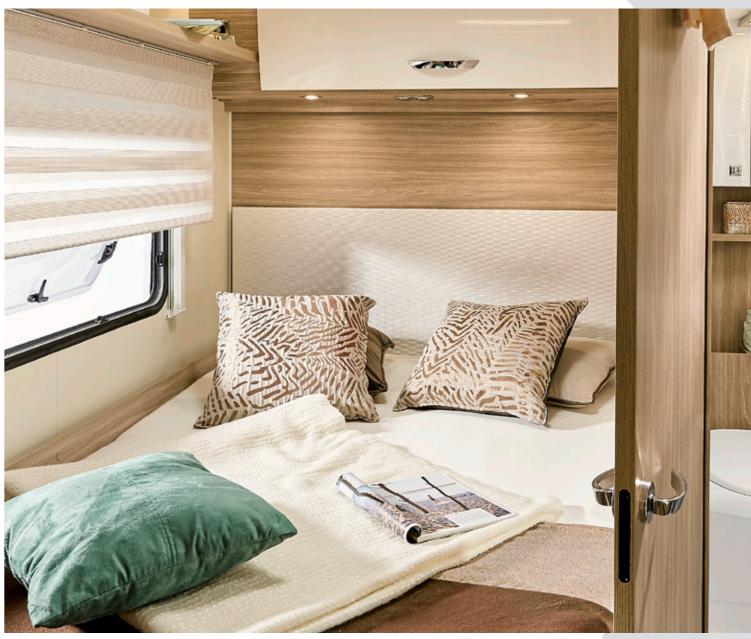

#### Sweet dreams

Bürstner has all you need to help you relax after a busy day and recharge your batteries ready for new adventures. There are beds to cater for every taste - single, double or queen-size beds. Then there are some clever features which make it really comfortable to lie in all positions. Sleep well – and sweet dreams!