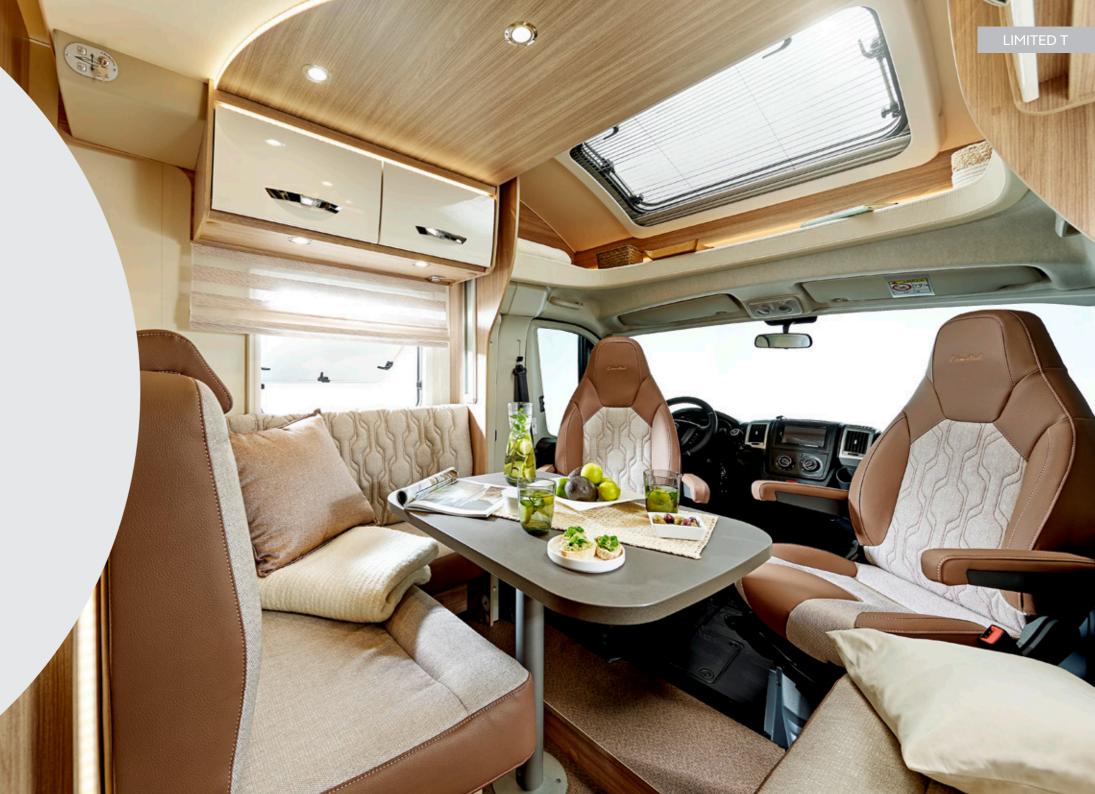

#### Interior advantages

- + Harmony Line entry unit with shelves, TV area and magnetic holder for glasses
- + Upholstery in the exclusive Harmony Line design
- + Indirect lighting throughout the vehicle
- + Fully-equipped kitchen
- + Vario-roller blinds (depending on layout)
- + Fiat Comfort Package II with 10" screen
- + Triplex combination oven
- + Flat screen holder
- + Combi 6 E Heating
- + Cab and living area carpet
- + Lounge package (in TD 744 only)

#### Interior advantages

- + Middle seating group convertible to a bed
- + Inside standing height 212 cm
- + Indirect lighting
- + Large compressor fridge, 142 l
- + Vario roller blinds
- + Multi-zone cold foam mattress for all bed variants
- + Exclusive upholstery selection with high-quality quilting pattern
- + Fold-down bed electrically adjustable via middle seating group (optional)