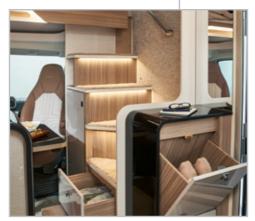

#### Interior advantages

- + 2nd living floor with work surface and sleeping place
- + Fixed stairs with integrated storage compartments
- + Stylish bar element with wall lamp and docking station (Home Light)
- + 2 inviting entrance elements (right and left)
- + Exclusive and coordinated lighting concept
- + Ergonomically adapted access to the bathroom, garage, bed and living room
- + Large rear bathroom with separate shower and large Wardrobe (TD 689 G) or spacesaving Vario bathroom (TD 649 G)
- + 2 furniture decors to choose from: Sandy Gray or Casa Pino
- + Large garage
- + Round seating group in the rear with conversion option

The special interplay of trendy colours in combination with the elegant upholstery and the plain-coloured decor is striking. It continues with a permanently installed Staircase, whose storage space potential has been optimally used and which leads to the second floor. Just awesome!