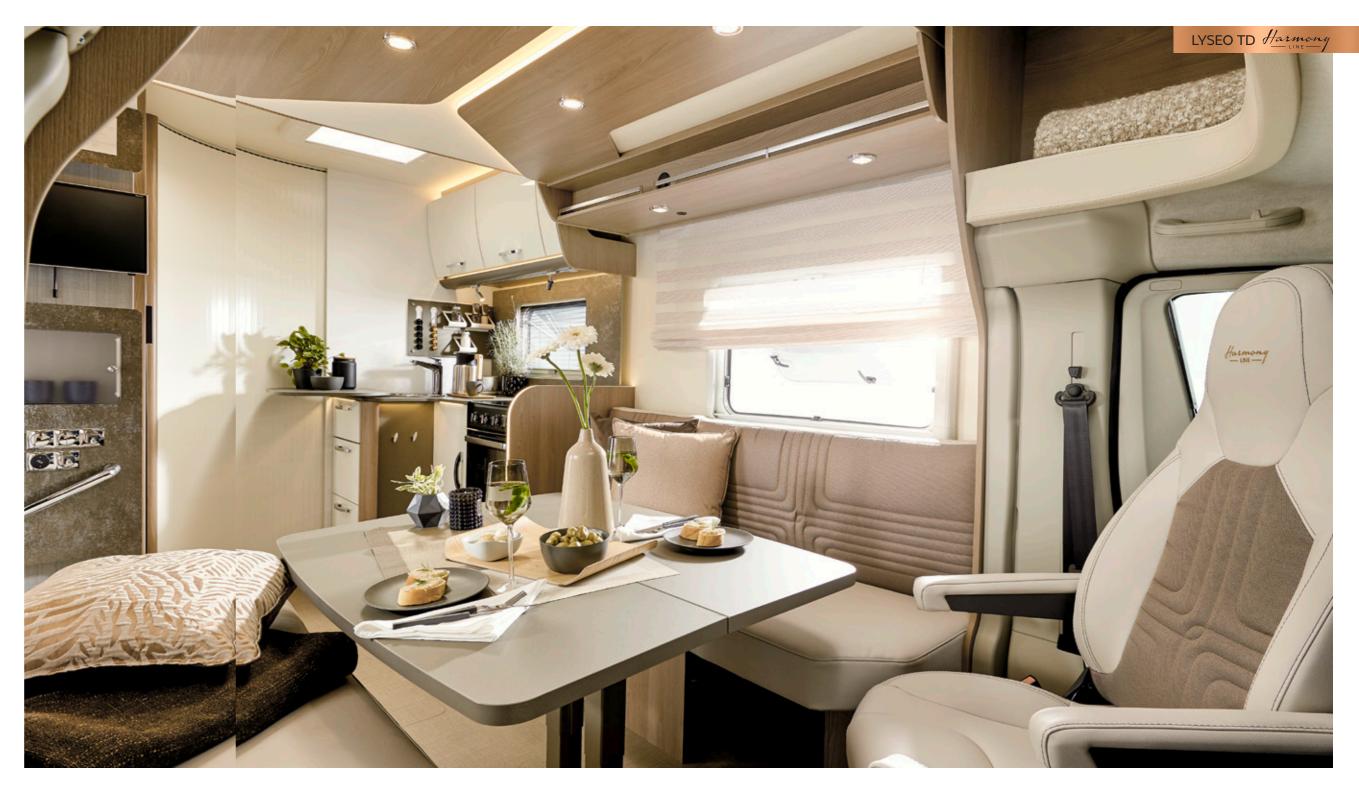

## Lyseo TD Harmony

#### Exterior advantages

- + Harmony Line product graphic
- + 16 inch Alloy wheels
- + 2 x Garage door (standard on TD 684 G and TD 594)
- + XL Premium entry door
- + Sun-Roof
- + LED Day time running lights
- + Glossy black radiator grille and black framed headlights
- + Roll out awning in anthracite inc. LED-lights
- + Exterior power socket 230 V / 12 V / TV
- + 100 Watt Solar panel
- + SAT/ Air conditioning / Solar Panel cable preparation
- + Door sills (not for TD 594)

#### Interior advantages

- + Harmony Line entry unit with shelves, TV area and magnetic holder for glasses
- + Upholstery in the exclusive Harmony Line design
- + Indirect lighting throughout the vehicle
- + Fully-equipped kitchen
- + Vario-roller blinds (depending on layout)
- + Fiat Comfort Package II with 10" screen
- + Triplex combination oven
- + Flat screen holder
- + Combi 6 E Heating
- + Cab and living area carpet
- + Lounge package (in TD 744 only)

Harmony

The Lyseo TD doesn't compromise on style. Harmony of shapes and colours, solidity of materials, quality of finishes: nothing is left to chance so that upon boarding, love at first sight is immediate. Among the eight floorplans, some stand out for their atypical layout, such as the TD 744 version with rear seating, the TD 644 without front seating or the latest additions to the range TD 594 and TD 684 G. Bold, but always perfectly well thought out: thousands of satisfied users can attest to it!