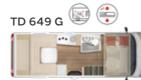

In addition, the Lyseo Gallery TD enables a completely new interior design with exclusive design and furnishing elements. To be discovered in the first two layouts TD 649 G and TD 689 G.

"It goes without saying that this high-quality semi-integrated vehicle is fully equipped with all Bürstner standards: Thermo-Floor functional base, Vario bathroom (depending on the model), design elements and much more."

#### Interior advantages

- + 2nd living floor with work surface and sleeping place
- + Fixed stairs with integrated storage compartments
- + Stylish bar element with wall lamp and docking station (Home Light)
- + 2 inviting entrance elements (right and left)
- + Exclusive and coordinated lighting concept
- + Ergonomically adapted access to the bathroom, garage, bed and living room
- + Large rear bathroom with separate shower and large Wardrobe (TD 689 G) or spacesaving Vario bathroom (TD 649 G)
- + 2 furniture decors to choose from: Sandy Gray or Casa Pino
- + Large garage
- + Round seating group in the rear with conversion option

#### Layouts and standard features

XXL drop-down bed in the rear available as an option in the TD 649 G. You can stay there in length or width (depending on the positioning of the bed)!

All information about Limited T at www.buerstner.com