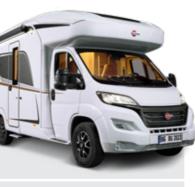

# More than a success story ... a reference.

Who doesn't know him? The Lyseo TD is the undisputed star. Since its market launch in 2016, the semi-integrated has convinced many customers across Europe of its charismatic and practical advantages.

Its most striking feature is, of course, the Thermo-double floor that enables year-round use. In addition, the Lyseo TD offers a variety of options that contribute to its great success. Traditional but also atypical floor plans and with Harmony Line equipment, so that the right Lyseo TD is guaranteed for everyone.

Harmony

The Lyseo TD doesn't compromise on style. Harmony of shapes and colours, solidity of materials, quality of finishes: nothing is left to chance so that upon boarding, love at first sight is immediate. Among the eight floorplans, some stand out for their atypical layout, such as the TD 744 version with rear seating, the TD 644 without front seating or the latest additions to the range TD 594 and TD 684 G. Bold, but always perfectly well thought out: thousands of satisfied users can attest to it!