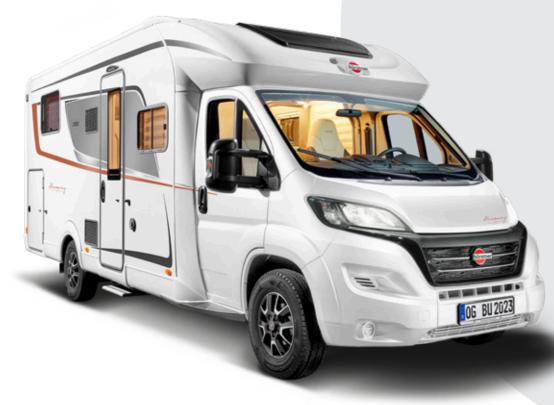

# More than a success story ... a reference.

Who doesn't know him? The Lyseo TD is the undisputed star. Since its market launch in 2016, the semi-integrated has convinced many customers across Europe of its charismatic and practical advantages.

Its most striking feature is, of course, the Thermo-double floor that enables year-round use. In addition, the Lyseo TD offers a variety of options that contribute to its great success. Traditional but also atypical floor plans and with Harmony Line equipment, so that the right Lyseo TD is guaranteed for everyone.

Harmony

The Lyseo TD doesn't compromise on style. Harmony of shapes and colours, solidity of materials, quality of finishes: nothing is left to chance so that upon boarding, love at first sight is immediate. Among the eight floorplans, some stand out for their atypical layout, such as the TD 744 version with rear seating, the TD 644 without front seating or the latest additions to the range TD 594 and TD 684 G. Bold, but always perfectly well thought out: thousands of satisfied users can attest to it!