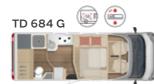

#### Exterior advantages

- + Harmony Line product graphic
- + 16 inch Alloy wheels
- + 2 x Garage door (standard on TD 684 G and TD 594)
- + XL Premium entry door
- + Sun-Roof
- + LED Day time running lights
- + Glossy black radiator grille and black framed headlights
- + Roll out awning in anthracite inc. LED-lights
- + Exterior power socket 230 V / 12 V / TV
- + 100 Watt Solar panel
- + SAT/ Air conditioning / Solar Panel cable preparation
- + Door sills (not for TD 594)

#### Layouts and standard features

TD 732\*

\* Can be ordered with or without a fold-down bed above the middle seating group (standard in TD 594, TD 684 G)

seating group as standard

\*\*\* Can be ordered with or without a fold-down bed above the middle seating group. Fold-down bed above the rear seating group as standard

## LYSEO TD

TD 690 G\* 🞯

TD 732\*

TD 727 G\* 🞯

```
0
TD 744***
```