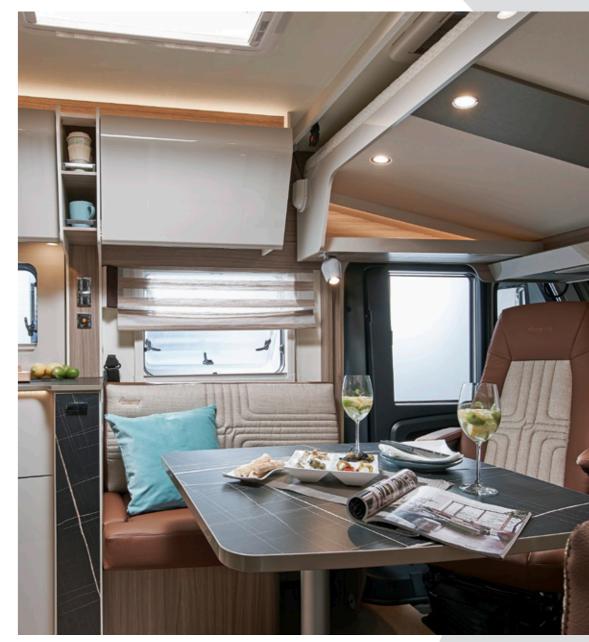

The living room with a spacious seating area and the kitchen await you with open arms and have small delicacies ready for you. Then simply fall into the pillows of the bed and relax. Lots of smart and functional details such as the Vario bathroom, the folddown bed (optional), the sunroof or the side panelling in the kitchen complete the overall picture of the fully equipped vehicle perfectly. Feel at home wherever you travel. That's #wohnfühlen!

#### Become a star Chef

Fish straight from the sea, fruit straight from the tree and crunchy vegetables from the local market-in your motorhome you can conjure up delicious dishes using the freshest ingredients. State-ofthe-art gas cookers, drawers with softclose function, cleverly positioned refrigerators: Bürstner kitchens fulfill all your wishes. Because good cuisine is the foundation of all happiness.