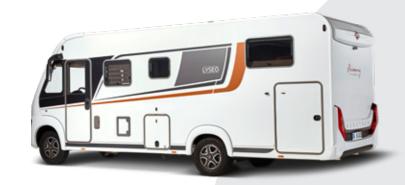

# More than a success story ... a reference.

Who doesn't know him? The Lyseo TD is the undisputed star. Since its market launch in 2016, the semi-integrated has convinced many customers across Europe of its charismatic and practical advantages.

Its most striking feature is, of course, the Thermo-double floor that enables year-round use. In addition, the Lyseo TD offers a variety of options that contribute to its great success. Traditional but also atypical floor plans and with Harmony Line equipment, so that the right Lyseo TD is guaranteed for everyone.

Harmony

The Lyseo TD doesn't compromise on style. Harmony of shapes and colours, solidity of materials, quality of finishes: nothing is left to chance so that upon boarding, love at first sight is immediate. Among the eight floorplans, some stand out for their atypical layout, such as the TD 744 version with rear seating, the TD 644 without front seating or the latest additions to the range TD 594 and TD 684 G. Bold, but always perfectly well thought out: thousands of satisfied users can attest to it!