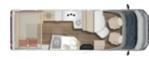

#### Layouts and standard features

TD 732\*

\* Can be ordered with or without a fold-down bed above the middle seating group (standard in TD 594, TD 684 G)

seating group as standard

\*\*\* Can be ordered with or without a fold-down bed above the middle seating group. Fold-down bed above the rear seating group as standard