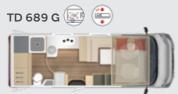

In addition, the Lyseo Gallery TD enables a completely new interior design with exclusive design and furnishing elements. To be discovered in the first two layouts TD 649 G and TD 689 G.

"It goes without saying that this high-quality semi-integrated vehicle is fully equipped with all Bürstner standards: Thermo-Floor functional base, Vario bathroom (depending on the model), design elements and much more."

#### Interior advantages

- + 2nd living floor with work surface and sleeping place
- + Fixed stairs with integrated storage compartments
- + Stylish bar element with wall lamp and docking station (Home Light)
- + 2 inviting entrance elements (right and left)
- + Exclusive and coordinated lighting concept
- + Ergonomically adapted access to the bathroom, garage, bed and living room
- + Large rear bathroom with separate shower and large Wardrobe (TD 689 G) or spacesaving Vario bathroom (TD 649 G)
- + 2 furniture decors to choose from: Sandy Gray or Casa Pino
- + Large garage
- + Round seating group in the rear with conversion option