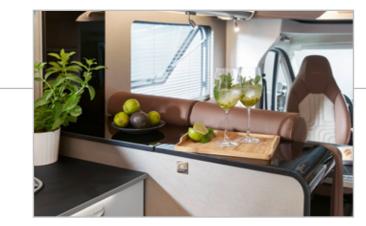

#### Interior advantages

- + Harmony Line entry unit with shelves, TV area and magnetic holder for glasses
- + Upholstery in the exclusive Harmony Line design
- + Indirect lighting throughout the vehicle
- + Fully-equipped kitchen
- + Vario-roller blinds (depending on layout)
- + Fiat Comfort Package II with 10" screen
- + Triplex combination oven
- + Flat screen holder
- + Combi 6 E Heating
- + Cab and living area carpet
- + Lounge package (in TD 744 only)

Harmony

The Lyseo TD doesn't compromise on style. Harmony of shapes and colours, solidity of materials, quality of finishes: nothing is left to chance so that upon boarding, love at first sight is immediate. Among the eight floorplans, some stand out for their atypical layout, such as the TD 744 version with rear seating, the TD 644 without front seating or the latest additions to the range TD 594 and TD 684 G. Bold, but always perfectly well thought out: thousands of satisfied users can attest to it!