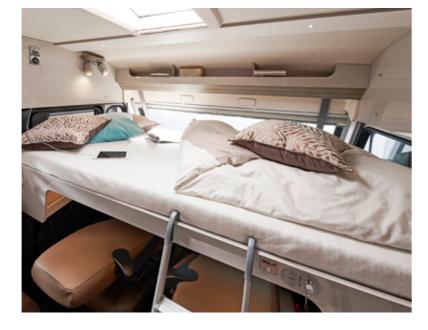

Do you need more sleeping places? No problem. The Bürstner invention of the fold-down bed in the semi-integrated mobile home is available as an option for all layouts.

"With the Limited T, traveling and exploring becomes a matter of course. It is so comfortable and well thought out down to the last detail. Pure relaxation, even before the first kilometres. You just drive off, collect new impressions, enjoy the inspiration."

#### Interior advantages

- + Middle seating group convertible to a bed
- + Inside standing height 212 cm
- + Indirect lighting
- + Large compressor fridge, 142 l
- + Vario roller blinds
- + Multi-zone cold foam mattress for all bed variants
- + Exclusive upholstery selection with high-quality quilting pattern
- + Fold-down bed electrically adjustable via middle seating group (optional)