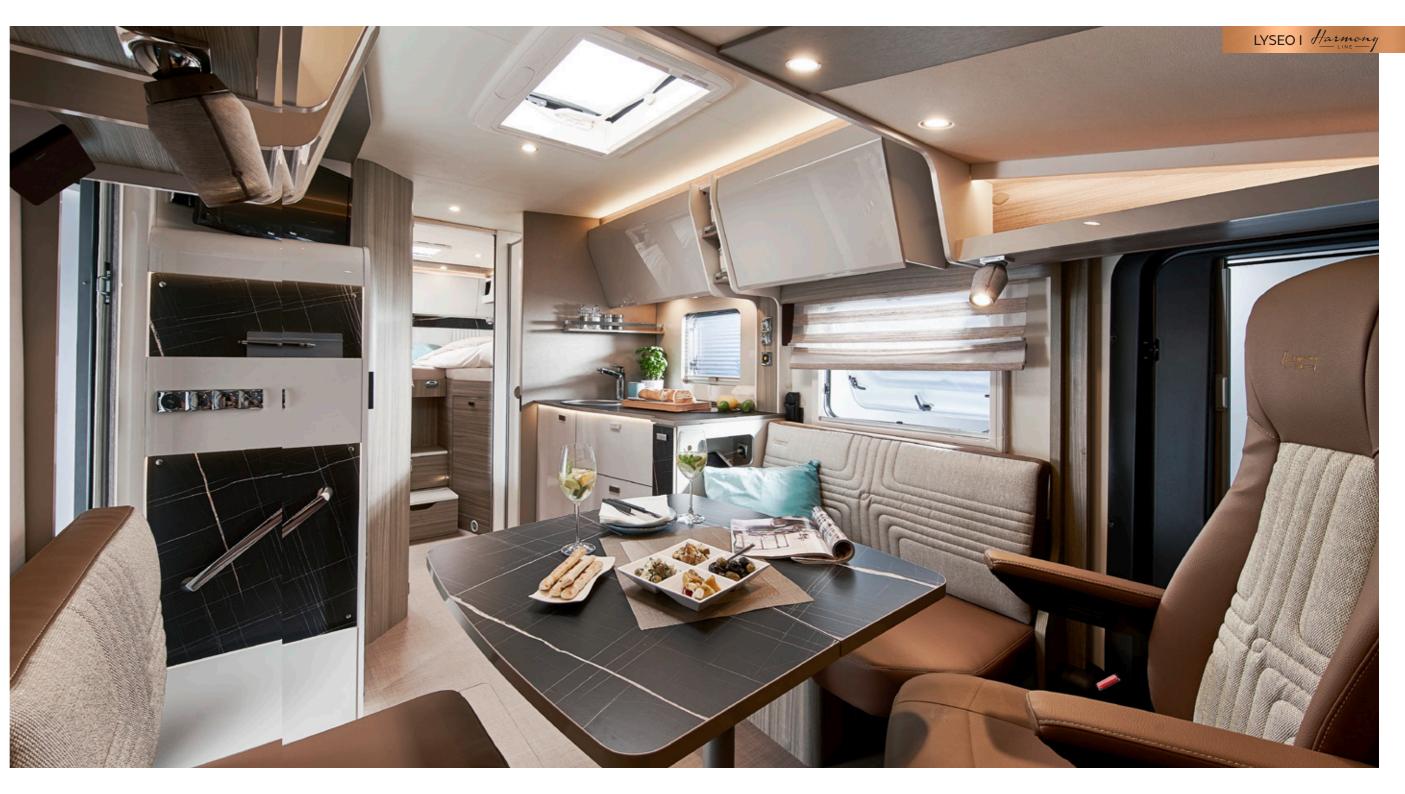

Harmony

The Lyseo TD doesn't compromise on style. Harmony of shapes and colours, solidity of materials, quality of finishes: nothing is left to chance so that upon boarding, love at first sight is immediate. Among the eight floorplans, some stand out for their atypical layout, such as the TD 744 version with rear seating, the TD 644 without front seating or the latest additions to the range TD 594 and TD 684 G. Bold, but always perfectly well thought out: thousands of satisfied users can attest to it!

In the new Lyseo Gallery TD you are more modern than ever. Who else can claim to be traveling in a mobile loft? The Bürstner innovative strength is not only a real eye-catcher from the outside, it is also evident throughout the interior and in many details. First of all, you are welcomed into a stylish living room with an open kitchen, bar element and inviting seating area.

The special interplay of trendy colours in combination with the elegant upholstery and the plain-coloured decor is striking. It continues with a permanently installed Staircase, whose storage space potential has been optimally used and which leads to the second floor. Just awesome!