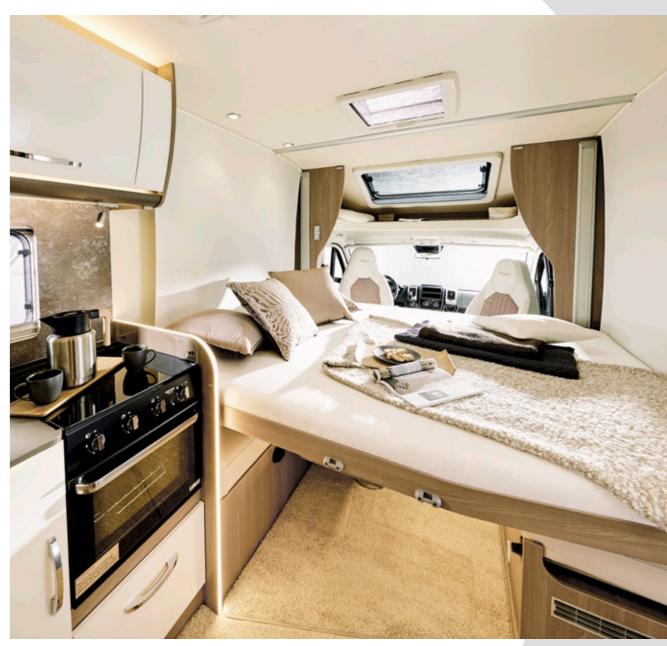

#### THERMO-DOUBLE FLOOR

Enjoy your freedom in every season. Be it hot summers or frosty winters, the Lyseo TD, the Lyseo Gallery TD and the Lyseo I never take a break:

The Thermo-double floor makes it possible. And what works against the cold also helps in the heat: you always have a pleasant feeling when you walk through your vehicle, especially barefoot. And that's not all: The Thermo-double floor construction also provides a consistently level floor from the driver's cab to the bedroom door. This is how you feel at home.

Its most striking feature is, of course, the Thermo-double floor that enables year-round use. In addition, the Lyseo TD offers a variety of options that contribute to its great success. Traditional but also atypical floor plans and with Harmony Line equipment, so that the right Lyseo TD is guaranteed for everyone.

Harmony

The Lyseo TD doesn't compromise on style. Harmony of shapes and colours, solidity of materials, quality of finishes: nothing is left to chance so that upon boarding, love at first sight is immediate. Among the eight floorplans, some stand out for their atypical layout, such as the TD 744 version with rear seating, the TD 644 without front seating or the latest additions to the range TD 594 and TD 684 G. Bold, but always perfectly well thought out: thousands of satisfied users can attest to it!