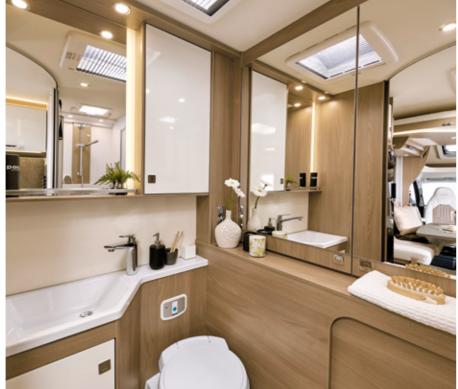

#### Feel refreshed

What could be nicer than being able to refresh yourself after a long drive. A day at the beach or after doing sports? The day also starts much better after a warm, relaxing shower. Everything has been thought of in a Bürstner bathroom so that you can enjoy this daily ritual with all your senses.