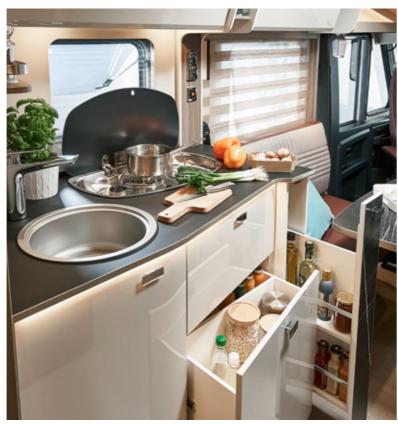

#### Interior advantages

- + Harmony Line entry unit with shelves, TV area and magnetic holder for glasses
- + Upholstery in the exclusive Harmony Line design
- + Indirect lighting throughout the vehicle
- + Fully-equipped kitchen
- + Vario-roller blinds (depending on layout)
- + Fiat Comfort Package II with 10" screen
- + Triplex combination oven
- + Flat screen holder
- + Combi 6 E Heating
- + Cab and living area carpet
- + Lounge package (in TD 744 only)

Harmony

The Lyseo TD doesn't compromise on style. Harmony of shapes and colours, solidity of materials, quality of finishes: nothing is left to chance so that upon boarding, love at first sight is immediate. Among the eight floorplans, some stand out for their atypical layout, such as the TD 744 version with rear seating, the TD 644 without front seating or the latest additions to the range TD 594 and TD 684 G. Bold, but always perfectly well thought out: thousands of satisfied users can attest to it!

#### Become a star Chef

Fish straight from the sea, fruit straight from the tree and crunchy vegetables from the local market-in your motorhome you can conjure up delicious dishes using the freshest ingredients. State-ofthe-art gas cookers, drawers with softclose function, cleverly positioned refrigerators: Bürstner kitchens fulfill all your wishes. Because good cuisine is the foundation of all happiness.