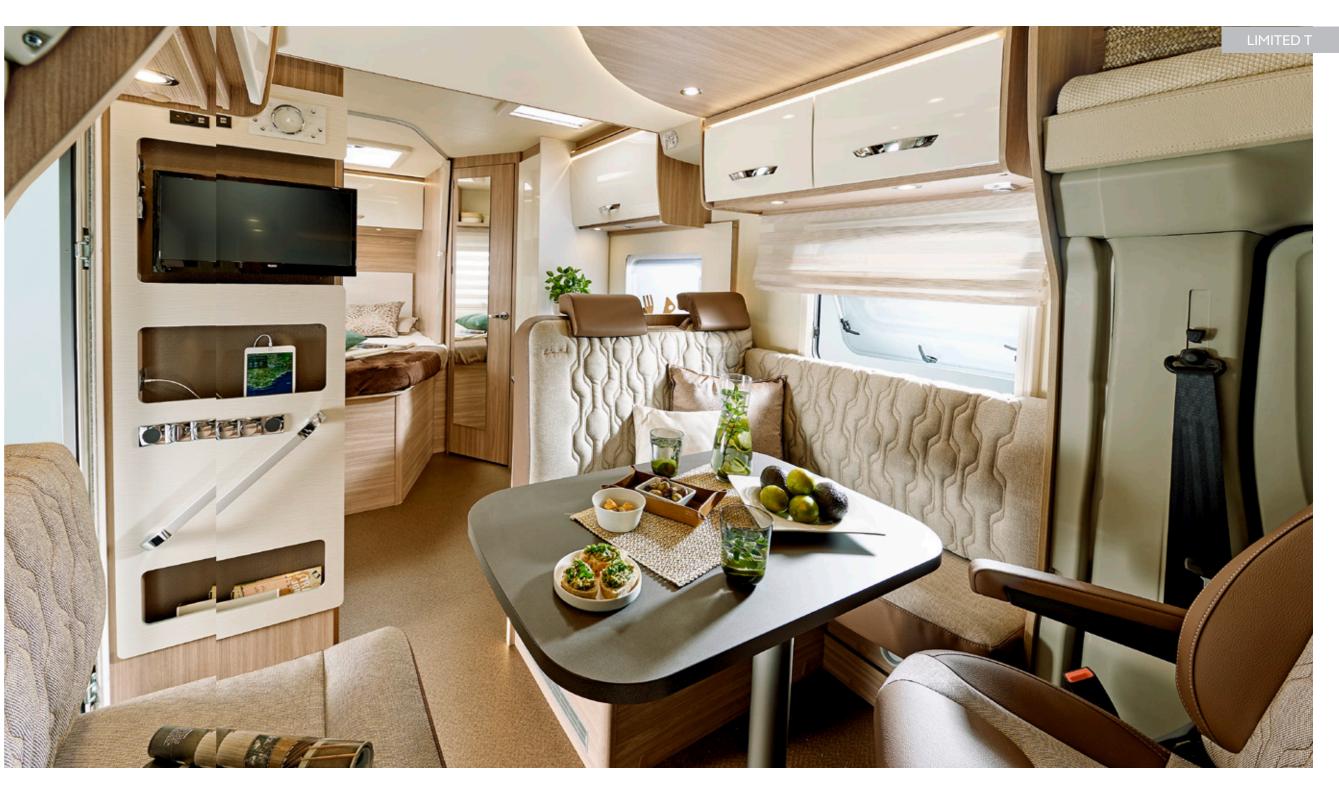

## Limited T

The living room with a spacious seating area and the kitchen await you with open arms and have small delicacies ready for you. Then simply fall into the pillows of the bed and relax. Lots of smart and functional details such as the Vario bathroom, the folddown bed (optional), the sunroof or the side panelling in the kitchen complete the overall picture of the fully equipped vehicle perfectly. Feel at home wherever you travel. That's #wohnfühlen!

Relaxation made easy!