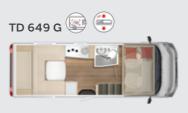

In addition, the Lyseo Gallery TD enables a completely new interior design with exclusive design and furnishing elements. To be discovered in the first two layouts TD 649 G and TD 689 G.

"It goes without saying that this high-quality semi-integrated vehicle is fully equipped with all Bürstner standards: Thermo-Floor functional base, Vario bathroom (depending on the model), design elements and much more."

#### Interior advantages

- + 2nd living floor with work surface and sleeping place
- + Fixed stairs with integrated storage compartments
- + Stylish bar element with wall lamp and docking station (Home Light)
- + 2 inviting entrance elements (right and left)
- + Exclusive and coordinated lighting concept
- + Ergonomically adapted access to the bathroom, garage, bed and living room
- + Large rear bathroom with separate shower and large Wardrobe (TD 689 G) or spacesaving Vario bathroom (TD 649 G)
- + 2 furniture decors to choose from: Sandy Gray or Casa Pino
- + Large garage
- + Round seating group in the rear with conversion option