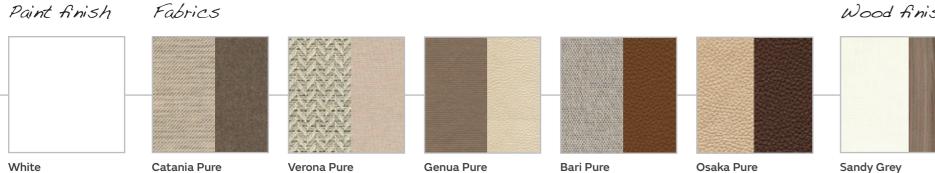

Paint finish

Harmony

Fabrics

1.11

#### Wood finish

The Limited T: fully equipped inside and out!

Paint finish

Fabrics

Wood finish

Black (cabin)

Bari Melange

Riva Loft

#### Individual design

You are unique. And so is your Bürstner too. A wide range of paint variants, numerous upholstery options, diverse equipment packages and much more! The possibilities for personalising your dream motorhome are endless! Only one thing counts: that you fell at home. Anywhere, anytime.