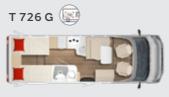

#### LIMITED T

т 726 д 🗐

All Limited T can be ordered with or without a fold-down bed above the central seating group