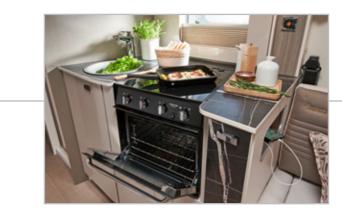

#### Interior advantages

- + Middle seating group convertible to a bed
- + Inside standing height 212 cm
- + Indirect lighting
- + Large compressor fridge, 142 l
- + Vario roller blinds
- + Multi-zone cold foam mattress for all bed variants
- + Exclusive upholstery selection with high-quality quilting pattern
- + Fold-down bed electrically adjustable via middle seating group (optional)

#### Become a star Chef

Fish straight from the sea, fruit straight from the tree and crunchy vegetables from the local market-in your motorhome you can conjure up delicious dishes using the freshest ingredients. State-ofthe-art gas cookers, drawers with softclose function, cleverly positioned refrigerators: Bürstner kitchens fulfill all your wishes. Because good cuisine is the foundation of all happiness.