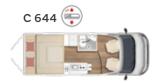

Harmony

The Lyseo TD doesn't compromise on style. Harmony of shapes and colours, solidity of materials, quality of finishes: nothing is left to chance so that upon boarding, love at first sight is immediate. Among the eight floorplans, some stand out for their atypical layout, such as the TD 744 version with rear seating, the TD 644 without front seating or the latest additions to the range TD 594 and TD 684 G. Bold, but always perfectly well thought out: thousands of satisfied users can attest to it!

#### Layouts and standard features

TD 732\*

\* Can be ordered with or without a fold-down bed above the middle seating group (standard in TD 594, TD 684 G)

seating group as standard

\*\*\* Can be ordered with or without a fold-down bed above the middle seating group. Fold-down bed above the rear seating group as standard