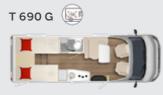

y for you. Then simply fall into the pillows of the bed and relax. Lots of smart and functional details such as the Vario bathroom, the folddown bed (optional), the sunroof or the side panelling in the kitchen complete the overall picture of the fully equipped vehicle perfectly. Feel at home wherever you travel. That's #wohnfühlen!

Relaxation made easy!







#### Key facts

- + Continuous floor in the living area and in the kitchen
- + Side paneling in the kitchen
- + Modern "Limited" exterior graphics
- + 2 exclusive upholstery variants with high-quality quilting
- + Awning with LED lighting
- + Sun Roof







The Limited T: fully equipped inside and out!



Paint finish

Fabrics









Wood finish

Black (cabin)

Bari Melange

Riva Loft

#### Layouts and standard features

T 660 











The purest feel-good holiday: The beds in the rear with the adjoining bathroom are generously designed (depending on the layout, French bed in the T 660 is shown).



All information about Lyseo I below www.buerstner.com

"The new integrated from Bürstner!"

Harmony

OG BU 2023

# The most beautiful sides of life

The new Lyseo I interprets the combination of form, design and function in its own way. The first glance through the large windscreen fascinates and lets you experience the landscape in a new panorama every day. Plus 5 living space solutions, all of which are based on the Thermo-Double Floor and provide the ideal basis for enjoying the best aspects of life all year round. And younger campers also appreciate the advantages of an integrated vehicle. With the Lyseo I, ever