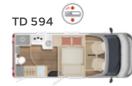

#### Layouts and standard features

TD 732\*

\* Can be ordered with or without a fold-down bed above the middle seating group (standard in TD 594, TD 684 G)

seating group as standard

\*\*\* Can be ordered with or without a fold-down bed above the middle seating group. Fold-down bed above the rear seating group as standard

## LYSEO GALLERY TD

|   |   | 1 | 4 |
|---|---|---|---|
| 1 | ) |   |   |
|   |   | 1 |   |
|   | J |   |   |

\*Can be ordered with or without a fold-down bed above the central seating group (standard in TD 594, TD 684 G).