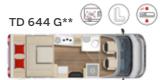

Harmony

The Lyseo TD doesn't compromise on style. Harmony of shapes and colours, solidity of materials, quality of finishes: nothing is left to chance so that upon boarding, love at first sight is immediate. Among the eight floorplans, some stand out for their atypical layout, such as the TD 744 version with rear seating, the TD 644 without front seating or the latest additions to the range TD 594 and TD 684 G. Bold, but always perfectly well thought out: thousands of satisfied users can attest to it!

#### Layouts and standard features

TD 732\*

\* Can be ordered with or without a fold-down bed above the middle seating group (standard in TD 594, TD 684 G)

seating group as standard

\*\*\* Can be ordered with or without a fold-down bed above the middle seating group. Fold-down bed above the rear seating group as standard

## LYSEO GALLERY TD

|   |   | 1 | 4 |
|---|---|---|---|
| 1 | ) |   |   |
|   |   | 1 |   |
|   | J |   |   |

\*Can be ordered with or without a fold-down bed above the central seating group (standard in TD 594, TD 684 G).

- \*\*Can be ordered with or without a fold-down bed above the central seating area. With fold-down bed over the rear seating group as a standard.
- \*\*\* Can be ordered with or without a fold-down bed above the middle seating group. Fold-down bed above the rear seating group as standard.