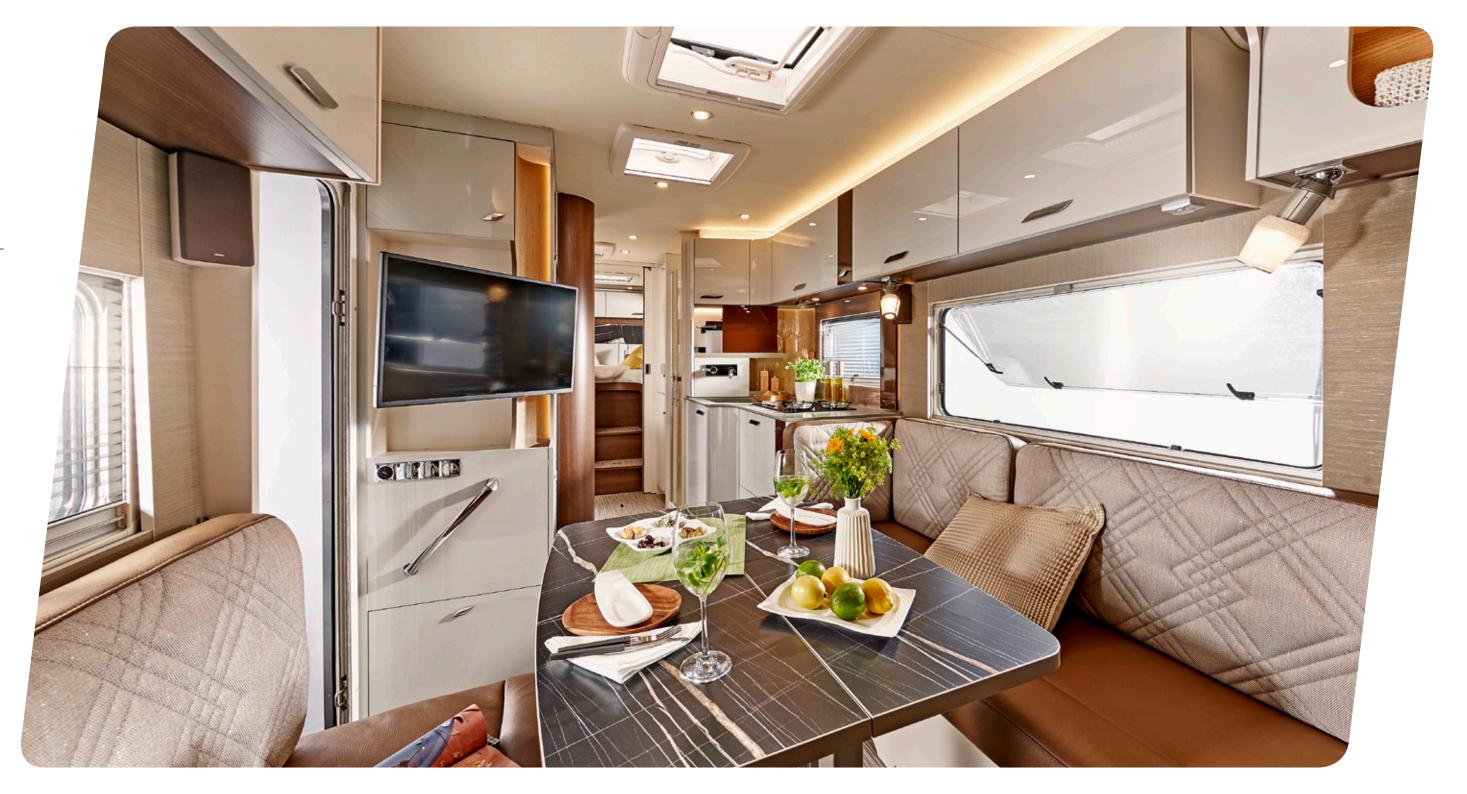

## Enjoyable moments

The enticing aroma of fresh herbs, warm farmhouse bread fresh from the bakery around the corner, served with other regional delicacies... A holiday should be a pleasure for all the senses – starting with breakfast in the morning right through to a glass of wine in the evening, to mark the end of another eventful day. Whether as a couple or with friends.

# Spacious and Relaxing

It's getting late. Time to wind down and reflect as another wonderful day draws to an end. The spacious interior of your Elegance simply invites you to kick back and relax. Whether you prefer the fold-down bed or the royal suite in the rear – the choice is yours.

Lots of highlights!

Among other things, space for
a 32-inch TV with a practical
adjustable bracket.