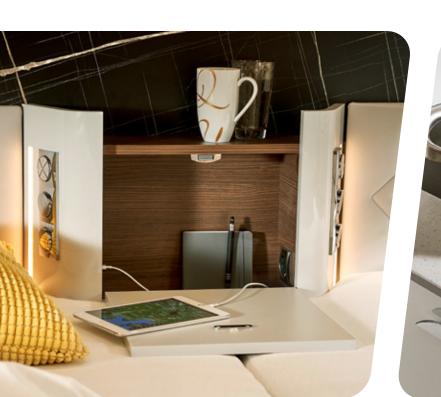

#### NEW: "My Bürstner App"

With the new "My Bürstner App" you can retrieve vehicle information conveniently via your smartphone and at the same time control many living room elements intuitively.

Available as standard:
Kilometers, electricity, water – status
always available
Service intervals – always in view
Light, temperature, satellite system –
controllable near and far
Smart checklists and
security features – always available

- + direct data exchange via the network between the vehicle an the "My Bürstner App"
- + suitable for iOS and Android
- + the system can be updated
- + the system comes standard with a paid subscription for a period of tw years from initial registration. After that, you have to buy it annually to keep the Connect features