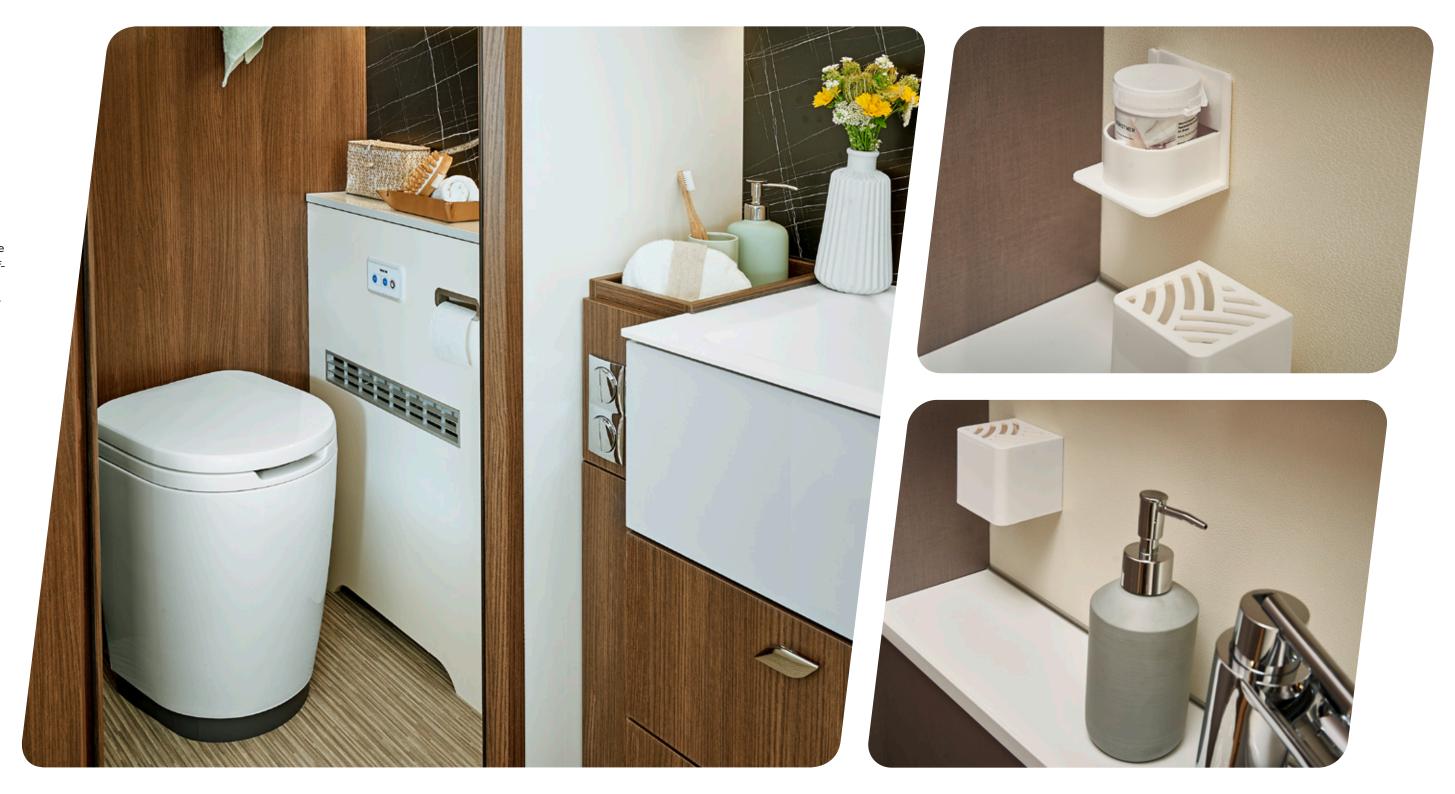

#### More comfort, more freedom

You can look forward to the iNDUS toilet, which is available as standard from Bürstner. With its modern design, it offers an intelligent and fully automatic sanitary system that virtually empties itself. In accordance with this resource-saving concept, grey water is treated with sanitary additives and then used to flush the toilet. For two people, this allows self-sufficiency for up to one week. Real-time information can also be viewed on your mobile phone.

In addition, an odor converter developed by Bürstner can be installed in the toilet area. It binds unpleasant smells for a long time and exudes a subtle fragrance (Bürstner accessory "OTZ").