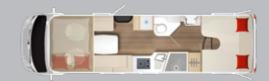

!

Among other things, space for
a 32-inch TV with a practical
adjustable bracket.

#### More comfort, more freedom

You can look forward to the iNDUS toilet, which is available as standard from Bürstner. With its modern design, it offers an intelligent and fully automatic sanitary system that virtually empties itself. In accordance with this resource-saving concept, grey water is treated with sanitary additives and then used to flush the toilet. For two people, this allows self-sufficiency for up to one week. Real-time information can also be viewed on your mobile phone.

In addition, an odor converter developed by Bürstner can be installed in the toilet area. It binds unpleasant smells for a long time and exudes a subtle fragrance (Bürstner accessory "OTZ").







#### Layouts

1910 G



1920 G



#### NEW: "My Bürstner App"

With the new "My Bürstner App" you can retrieve vehicle information conveniently via your smartphone and at the same time control many living room elements intuitively.

Available as standard:
Kilometers, electricity, water – status
always available
Service intervals – always in view
Light, temperature, satellite system –
controllable near and far
Smart checklists and
security features – always available



- + direct data exchange via the network between the vehicle an the "My Bürstner App"
- + suitable for iOS and Android
- + the system can be updated
- + the system comes standard with a paid subscription for a period of tw years from initial registration. After that, you have to buy it annually to keep the Connect features



You can find more in