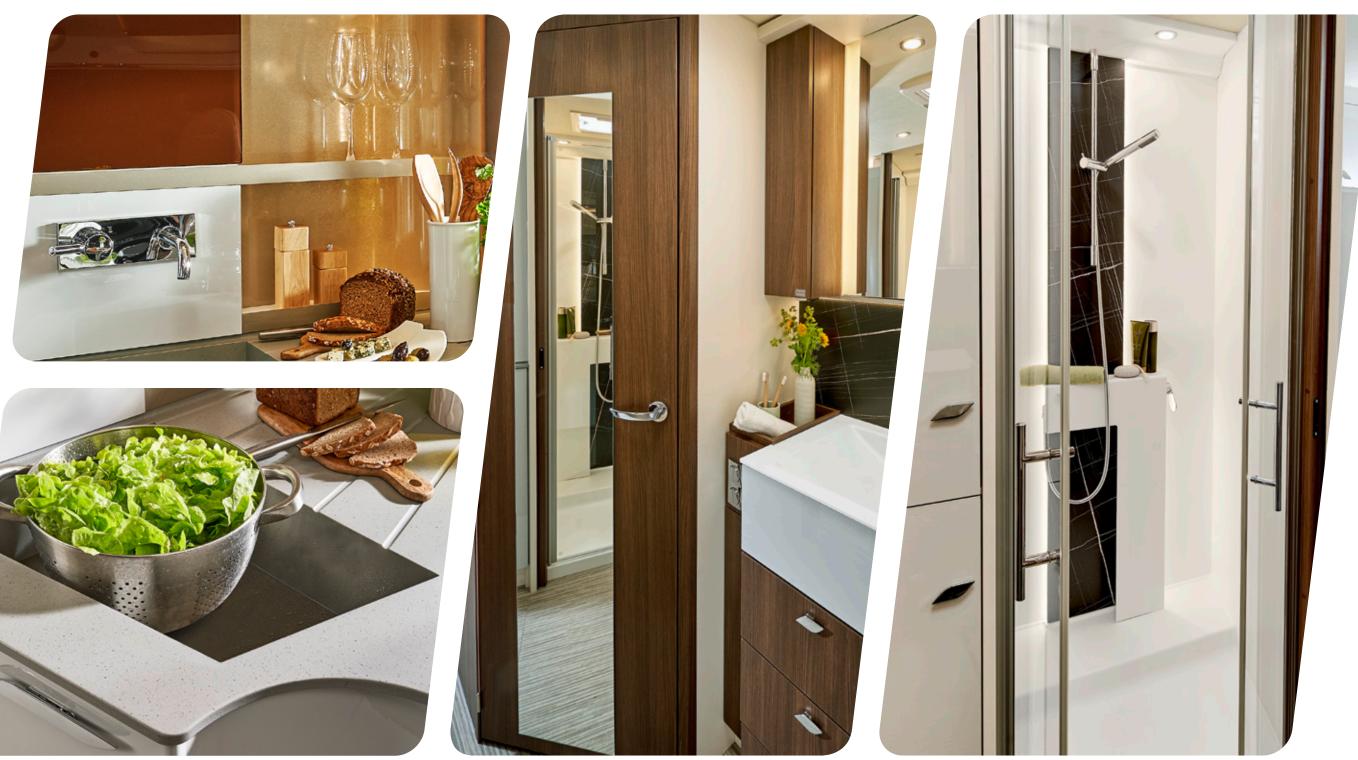

## They make the difference

Modern lines, pleasant surfaces and discreetly illuminated materials: The newly designed interior features numerous skilfully placed details that give the space a unique character. In addition, the bathroom, living room and bedroom are packed with refined features that really make the difference. This is #wohnfühlen with all of your senses.

#### More comfort, more freedom

You can look forward to the iNDUS toilet, which is available as standard from Bürstner. With its modern design, it offers an intelligent and fully automatic sanitary system that virtually empties itself. In accordance with this resource-saving concept, grey water is treated with sanitary additives and then used to flush the toilet. For two people, this allows self-sufficiency for up to one week. Real-time information can also be viewed on your mobile phone.

In addition, an odor converter developed by Bürstner can be installed in the toilet area. It binds unpleasant smells for a long time and exudes a subtle fragrance (Bürstner accessory "OTZ").