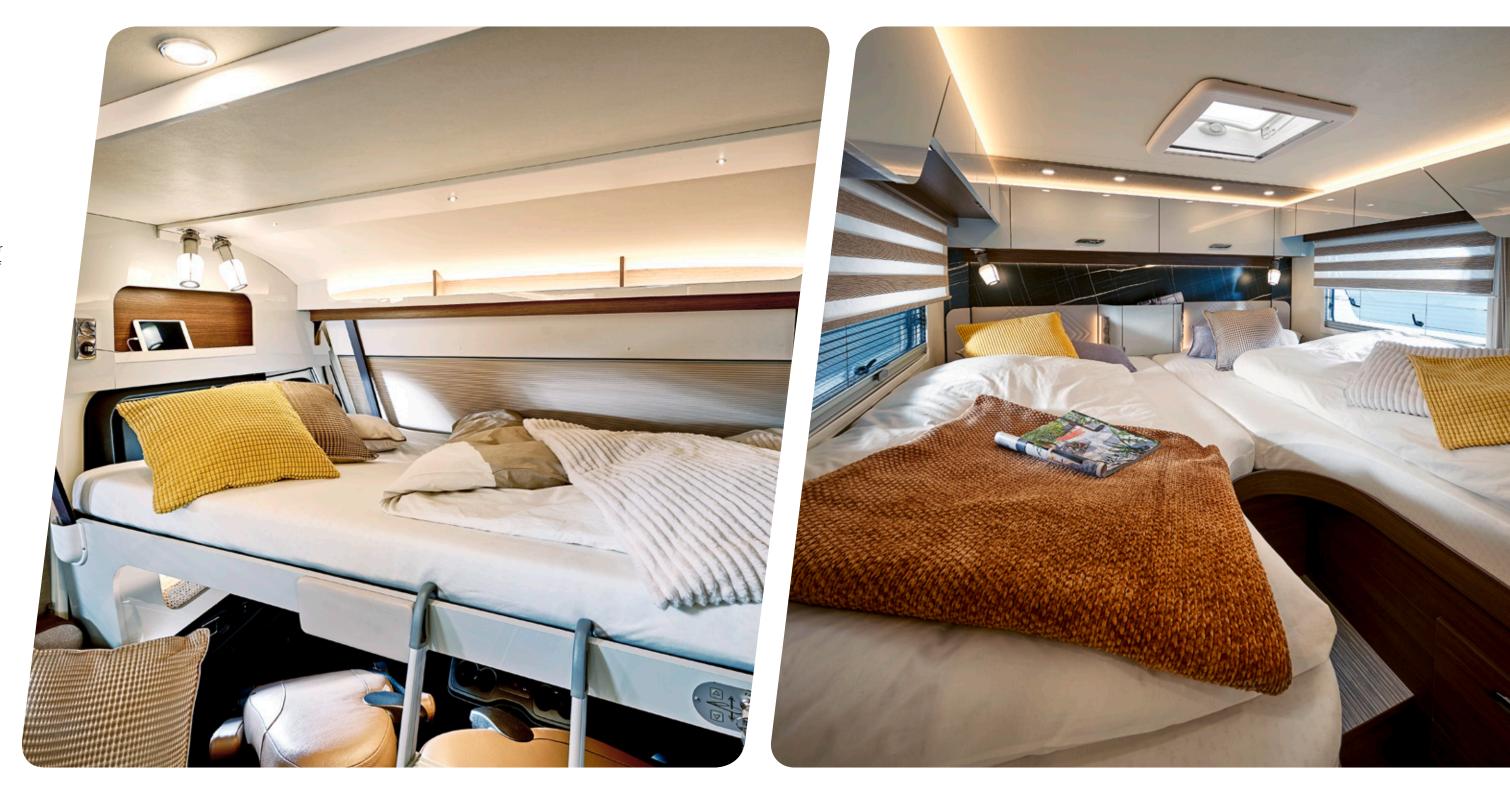

# Spacious and Relaxing

It's getting late. Time to wind down and reflect as another wonderful day draws to an end. The spacious interior of your Elegance simply invites you to kick back and relax. Whether you prefer the fold-down bed or the royal suite in the rear – the choice is yours.

## They make the difference

Modern lines, pleasant surfaces and discreetly illuminated materials: The newly designed interior features numerous skilfully placed details that give the space a unique character. In addition, the bathroom, living room and bedroom are packed with refined features that really make the difference. This is #wohnfühlen with all of your senses.