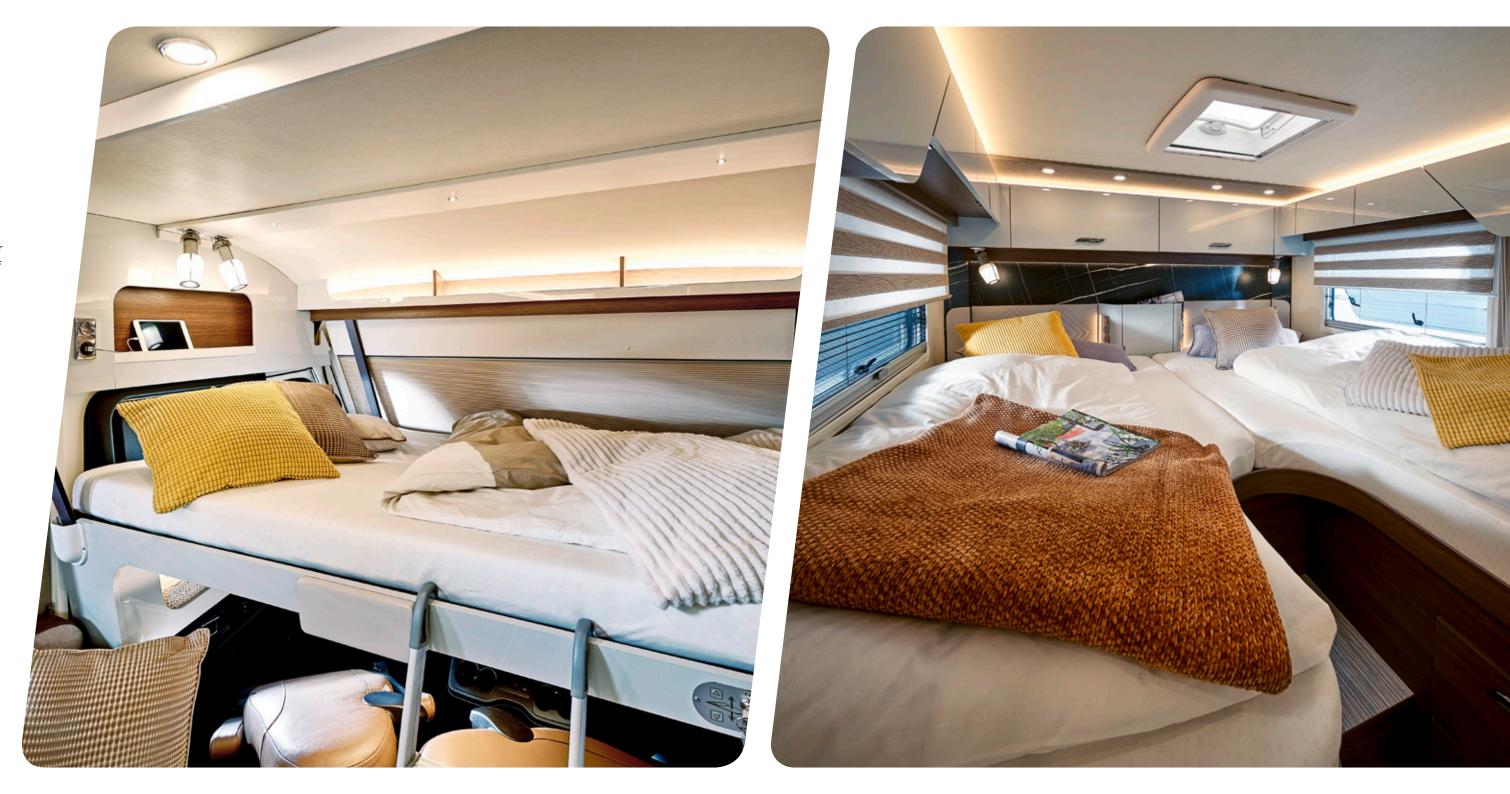

# Spacious and Relaxing

It's getting late. Time to wind down and reflect as another wonderful day draws to an end. The spacious interior of your Elegance simply invites you to kick back and relax. Whether you prefer the fold-down bed or the royal suite in the rear – the choice is yours.

## An eye for detail

The harmonious interplay of colours, shapes and materials is highlighted by numerous light sources. They are optimally positioned throughout the vehicle to place everything in the right light. Soft light surrounds you at every turn inside the Elegance, filling the space with an unparalleled feeling of comfort.

## They make the difference

Modern lines, pleasant surfaces and discreetly illuminated materials: The newly designed interior features numerous skilfully placed details that give the space a unique character. In addition, the bathroom, living room and bedroom are packed with refined features that really make the difference. This is #wohnfühlen with all of your senses.