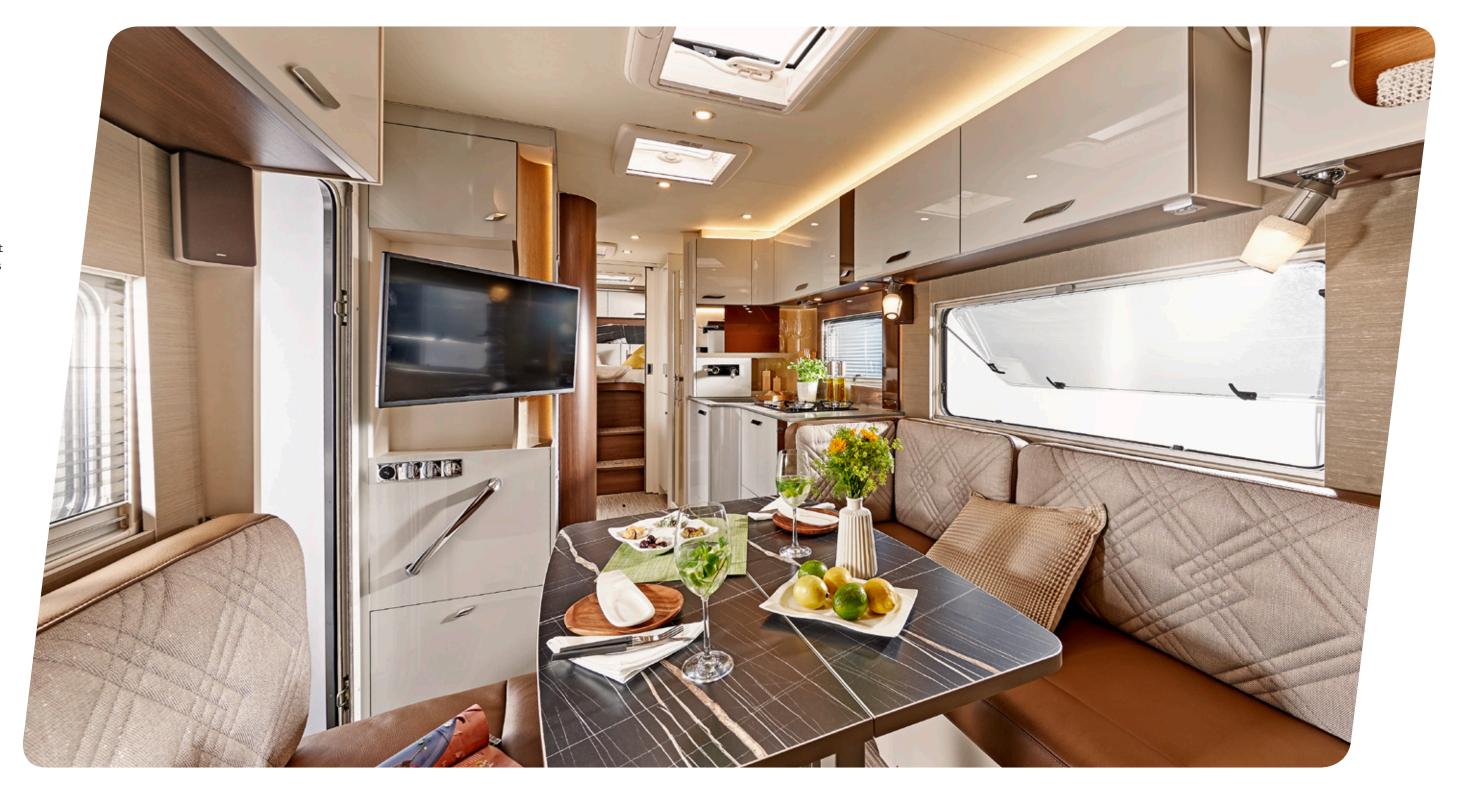

# Spacious and Relaxing

It's getting late. Time to wind down and reflect as another wonderful day draws to an end. The spacious interior of your Elegance simply invites you to kick back and relax. Whether you prefer the fold-down bed or the royal suite in the rear – the choice is yours.

Lots of highlights!

Among other things, space for
a 32-inch TV with a practical
adjustable bracket.