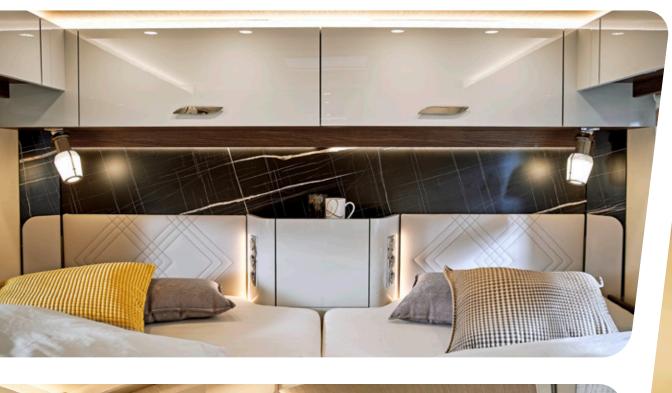

# Spacious and Relaxing

It's getting late. Time to wind down and reflect as another wonderful day draws to an end. The spacious interior of your Elegance simply invites you to kick back and relax. Whether you prefer the fold-down bed or the royal suite in the rear – the choice is yours.

## An eye for detail

The harmonious interplay of colours, shapes and materials is highlighted by numerous light sources. They are optimally positioned throughout the vehicle to place everything in the right light. Soft light surrounds you at every turn inside the Elegance, filling the space with an unparalleled feeling of comfort.

## They make the difference

Modern lines, pleasant surfaces and discreetly illuminated materials: The newly designed interior features numerous skilfully placed details that give the space a unique character. In addition, the bathroom, living room and bedroom are packed with refined features that really make the difference. This is #wohnfühlen with all of your senses.