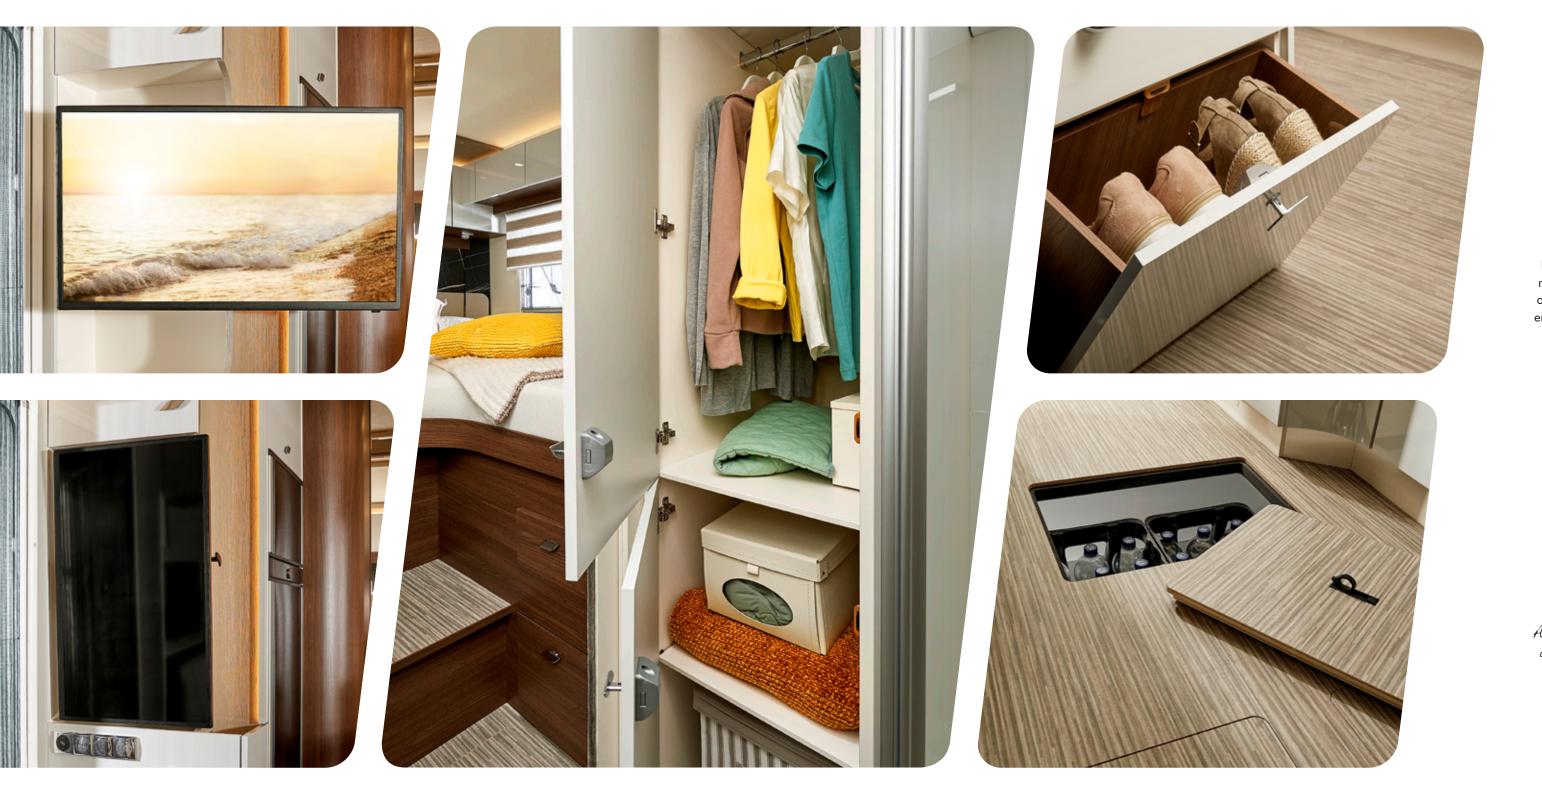

#### Cleverly solved

While on the road, you need plenty of space for large and small objects alike. The Elegance offers myriad storage options in combination with a range of functional equipment. After all, you should always enjoy a feeling of comfort and safety while travelling.

Lots of highlights!

Among other things, space for
a 32-inch TV with a practical
adjustable bracket.