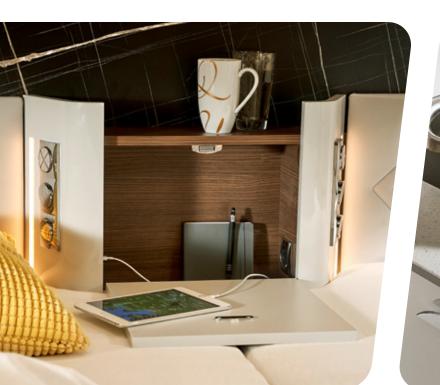

#### Cleverly solved

While on the road, you need plenty of space for large and small objects alike. The Elegance offers myriad storage options in combination with a range of functional equipment. After all, you should always enjoy a feeling of comfort and safety while travelling.

Lots of highlights!

Among other things, space for
a 32-inch TV with a practical
adjustable bracket.