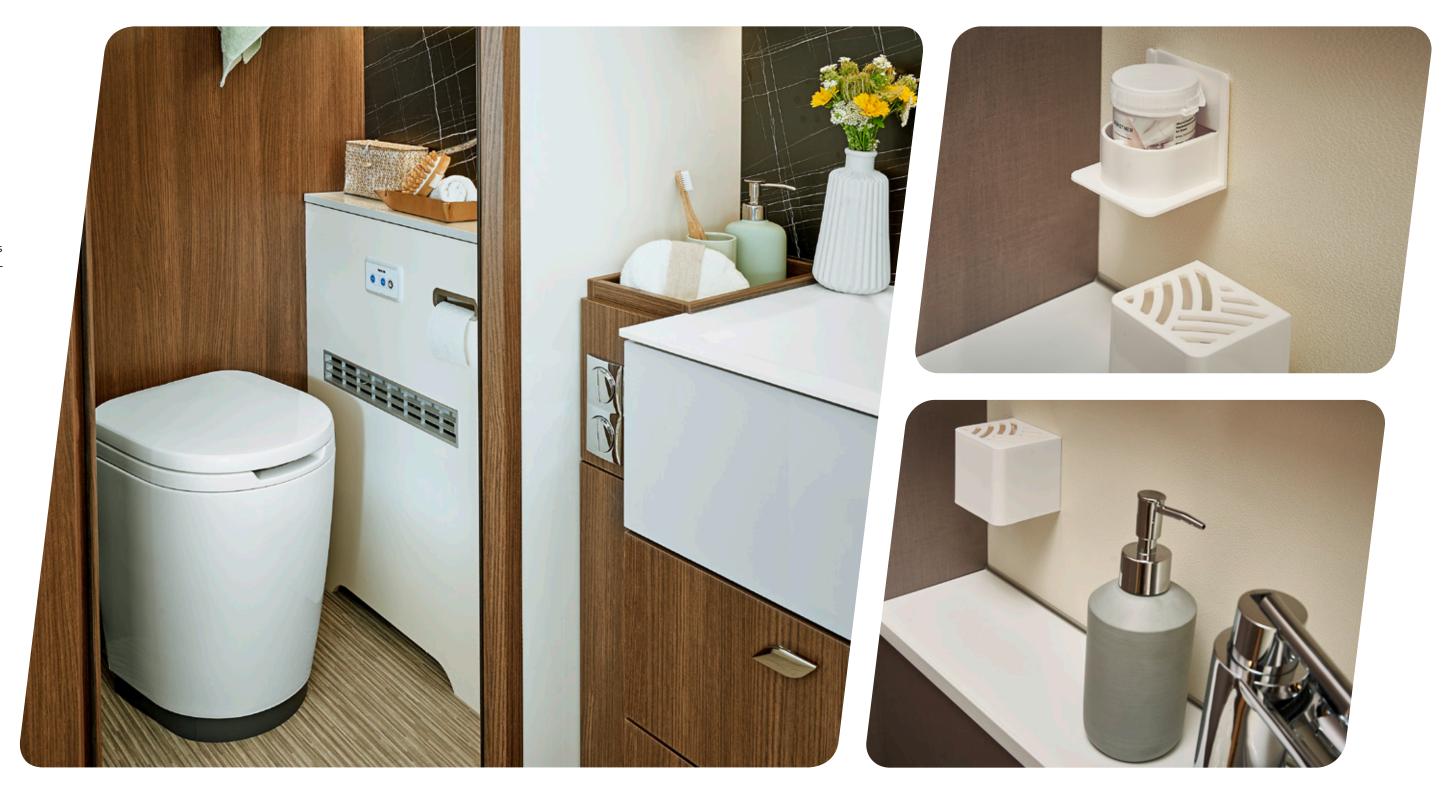

#### More comfort, more freedom

You can look forward to the new iNDUS toilet, which is available as standard from Bürstner. With its modern design, it offers an intelligent and fully automatic sanitary system that virtually empties itself. In accordance with this resource-saving concept, grey water is treated with sanitary additives and then used to flush the toilet. For two people, this allows self-sufficiency for up to one week. Real-time information can also be viewed on your mobile phone.

In addition, an odor converter developed by Bürstner can be installed in the toilet area. It binds unpleasant smells for a long time and exudes a subtle fragrance (Bürstner accessory "OTZ").

3358885 - A3 - 05/22 Fotos: R2N Studios, Uros Podlogar Photography Design & Production: Kresse & Discher